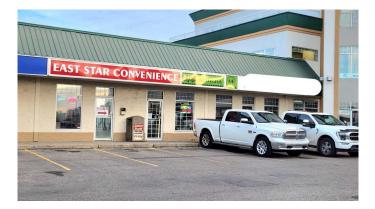

# \$3,313 - 10011 92 Street, Grande Prairie

MLS® #A2230668

### \$3,313

0 Bedroom, 0.00 Bathroom, Commercial on 0.00 Acres

Ivy Lake Estates., Grande Prairie, Alberta

Amazing location and high visibility space for lease. This expansive premise has space and features for a variety of business structures. Plus abundant parking! Your search for the ideal space for your expanding business ends here. With 1500sq ft Ivy Lake Plaza offers a high-visibility location on 100 Ave. Base rent: \$26.5 per sqft (\$3312.50) + triple net: \$12 per sqft (\$1500).

## **Community Information**

| Address     | 10011 92 Street   |
|-------------|-------------------|
| Subdivision | Ivy Lake Estates. |
| City        | Grande Prairie    |
| County      | Grande Prairie    |
| Province    | Alberta           |
| Postal Code | T8V 7T5           |