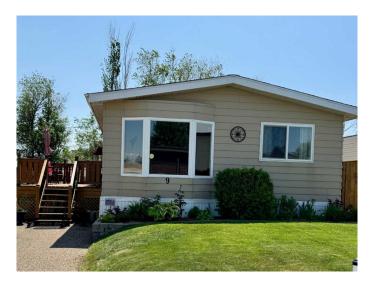

# \$224,900

2 Bedroom, 2.00 Bathroom, 960 sqft Residential on 0.17 Acres

SW Hill, Medicine Hat, Alberta

Well-Maintained double wide mobile home!!

This beautifully kept mobile home sits on its own lotâ€"no lot fees! Featuring vinyl windows (bay window excluded), the hot water tankwas replaced in 2019, shingles in 2021, and the furnace in 2024 this home offers excellent value and peace of mind. Inside, you'II find a huge primary suite with a full ensuite, plus a second bedroom and additional full bathroomâ€"perfect for guests or family. Other highlights include updated carpet (2022) and central air conditioning for year-round comfort. Enjoy outdoor living on the spacious deck and in the private, fully fenced yardâ€"both deck and fence replaced in 2020. Comes complete with a shed and parking pad that fits three vehicles. A move-in-ready home with space, comfort, and upgrades! Don't miss out!! Call your favourite realtor® today!

## **Essential Information**

MLS® # A2230623 Price \$224,900

Bedrooms 2

Bathrooms 2.00

Full Baths 2

Square Footage 960

Acres 0.17

Year Built 1981

Type Residential

Sub-Type Detached

Style Double Wide Mobile Home

Status Active

#### **Exterior**

Exterior Features Private Yard

Lot Description Back Yard, No Neighbours Behind

Roof Asphalt Shingle

Construction Vinyl Siding

Foundation Piling(s), See Remarks