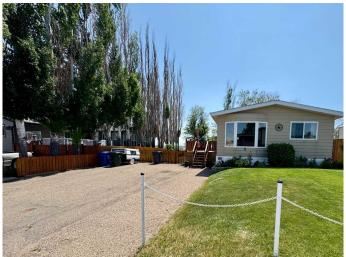

# \$224,900

2 Bedroom, 2.00 Bathroom, 960 sqft Residential on 0.17 Acres

SW Hill, Medicine Hat, Alberta

Well-Maintained double wide mobile home!!

This beautifully kept mobile home sits on its own lotâ€"no lot fees! Featuring vinyl windows (bay window excluded), the hot water tankwas replaced in 2019, shingles in 2021, and the furnace in 2024 this home offers excellent value and peace of mind. Inside, you'II find a huge primary suite with a full ensuite, plus a second bedroom and additional full bathroomâ€"perfect for guests or family. Other highlights include updated carpet (2022) and central air conditioning for year-round comfort. Enjoy outdoor living on the spacious deck and in the private, fully fenced yardâ€"both deck and fence replaced in 2020. Comes complete with a shed and parking pad that fits three vehicles. A move-in-ready home with space, comfort, and upgrades! Don't miss out!! Call your favourite realtor® today!

#### **Amenities**

Parking Spaces 3

Parking Off Street, Parking Pad

#### **Exterior**

Exterior Features Private Yard

Lot Description Back Yard, No Neighbours Behind

Roof Asphalt Shingle

Construction Vinyl Siding

Foundation Piling(s), See Remarks