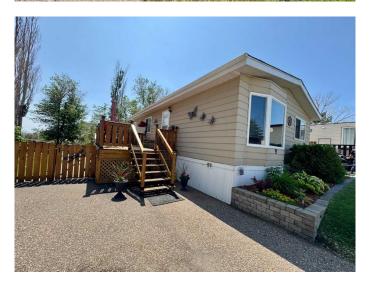

# \$224,900

2 Bedroom, 2.00 Bathroom, 960 sqft Residential on 0.17 Acres

SW Hill, Medicine Hat, Alberta

Well-Maintained double wide mobile home!!

This beautifully kept mobile home sits on its own lotâ€"no lot fees! Featuring vinyl windows (bay window excluded), the hot water tankwas replaced in 2019, shingles in 2021, and the furnace in 2024 this home offers excellent value and peace of mind. Inside, you'II find a huge primary suite with a full ensuite, plus a second bedroom and additional full bathroomâ€"perfect for guests or family. Other highlights include updated carpet (2022) and central air conditioning for year-round comfort. Enjoy outdoor living on the spacious deck and in the private, fully fenced yardâ€"both deck and fence replaced in 2020. Comes complete with a shed and parking pad that fits three vehicles. A move-in-ready home with space, comfort, and upgrades! Don't miss out!! Call your favourite realtor® today!

#### **Exterior**

Exterior Features Private Yard

Lot Description Back Yard, No Neighbours Behind

Roof Asphalt Shingle

Construction Vinyl Siding

Foundation Piling(s), See Remarks