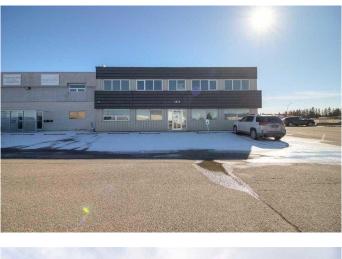

# \$2,550 - 170, 2910 16 Avenue N, Lethbridge

MLS® #A2230526

#### \$2,550

0 Bedroom, 0.00 Bathroom, Commercial on 0.00 Acres

Churchill Industrial Park, Lethbridge, Alberta

Here is your opportunity to lease a versatile industrial commercial business space in the highly sought-after Churchill Industrial Park. This property offers 2,509 square feet of adaptable space and parking for your staff and clients, perfect for a variety of business needs. Whether you are looking to expand your operations or establish a new business presence, this property provides the flexibility and functionality you need.