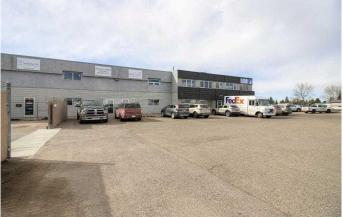

# \$2,550 - 170, 2910 16 Avenue N, Lethbridge

MLS® #A2230526

#### \$2,550

0 Bedroom, 0.00 Bathroom, Commercial on 0.00 Acres

Churchill Industrial Park, Lethbridge, Alberta

Here is your opportunity to lease a versatile industrial commercial business space in the highly sought-after Churchill Industrial Park. This property offers 2,509 square feet of adaptable space and parking for your staff and clients, perfect for a variety of business needs. Whether you are looking to expand your operations or establish a new business presence, this property provides the flexibility and functionality you need.