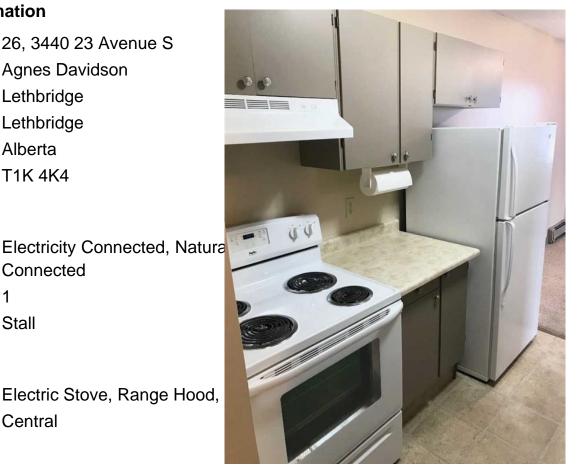

## **Community Information**

| Address     | 26, 3440 23 Avenue S |
|-------------|----------------------|
| Subdivision | Agnes Davidson       |
| City        | Lethbridge           |
| County      | Lethbridge           |
| Province    | Alberta              |
| Postal Code | T1K 4K4              |

## Amenities

Utilities

Parking Spaces Parking

#### Interior

Appliances Electric Stove, Range Hood, Heating Central

Connected

1

Stall