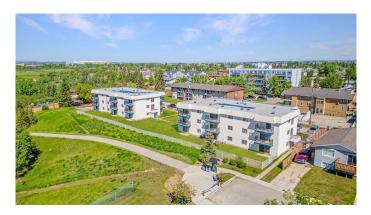

# \$1,275 - 208, 10222 105 Avenue, Grande Prairie

MLS® #A2230496

## \$1,275

1 Bedroom, 1.00 Bathroom, 650 sqft Rental on 0.00 Acres

Avondale., Grande Prairie, Alberta

1 bed 1 bath unit in Ridgeview Manor East! Freshly renovated, unit features entry closet, storage room/pantry, large living room, good sized room and 4 piece bathroom.

## **Community Information**

| Address     | 208, 10222 105 Avenue |
|-------------|-----------------------|
| Subdivision | Avondale.             |
| City        | Grande Prairie        |
| County      | Grande Prairie        |
| Province    | Alberta               |
| Postal Code | T8V1H5                |