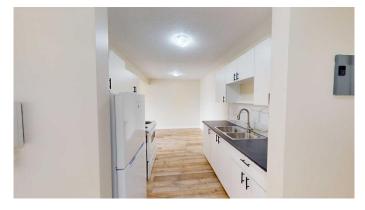

## \$1,275

1 Bedroom, 1.00 Bathroom, 650 sqft Rental on 0.00 Acres

Avondale., Grande Prairie, Alberta

1 bed 1 bath unit in Ridgeview Manor East! Freshly renovated, unit features entry closet, storage room/pantry, large living room, good sized room and 4 piece bathroom.

Private patio. Onsite laundry.

Rent includes water and heat and 1 powered parking stall.

Cat Friendly with approval and \$50/mo pet fee. Application required prior to viewing.

## Amenities

| Parking                | Stall                                    |  |
|------------------------|------------------------------------------|--|
| Interior               |                                          |  |
| Appliances             | Oven, Range Hood, Refrigerator, Stove(s) |  |
| Exterior               |                                          |  |
| Roof                   | Asphalt Shingle                          |  |
| Additional Information |                                          |  |
| Date Listed            | June 12th, 2025                          |  |
| Days on Market         | 2                                        |  |
| Listing Details        |                                          |  |