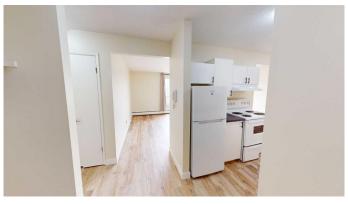

## \$1,275

1 Bedroom, 1.00 Bathroom, 650 sqft Rental on 0.00 Acres

Avondale., Grande Prairie, Alberta

1 bed 1 bath unit in Ridgeview Manor East! Freshly renovated, unit features entry closet, storage room/pantry, large living room, good sized room and 4 piece bathroom.

Private patio. Onsite laundry.

Rent includes water and heat and 1 powered parking stall.

Cat Friendly with approval and \$50/mo pet fee. Application required prior to viewing.

## Amenities

| Parking                | Stall                                    |  |
|------------------------|------------------------------------------|--|
| Interior               |                                          |  |
| Appliances             | Oven, Range Hood, Refrigerator, Stove(s) |  |
| Exterior               |                                          |  |
| Roof                   | Asphalt Shingle                          |  |
| Additional Information |                                          |  |
| Date Listed            | June 12th, 2025                          |  |
| Days on Market         | 2                                        |  |
| Listing Details        |                                          |  |