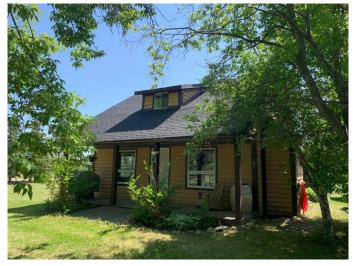

# \$275,000

3 Bedroom, 2.00 Bathroom, 1,354 sqft Residential on 10.00 Acres

NONE, Rural Lac Ste. Anne County, Alberta

Welcome to this charming mini farm located close to Cherhill, Sangudo and Barrhead. This 10 acre parcel features a one and half storey farmhouse style home, double detached garage, numerous outbuildings and a corral for everything you would want for a small farm. fully fenced and crossfencing. The house has had numerous recent upgrades such as shingles (5years) new hot water tank and furnace in the last 3 years. All appliances included.

Built in 1940

## **Exterior**

Exterior Features Private Entrance, Storage

Lot Description Fruit Trees/Shrub(s), Lawn, Meadow, Square Shaped Lot

Roof Asphalt Shingle
Construction Wood Frame

Foundation Poured Concrete