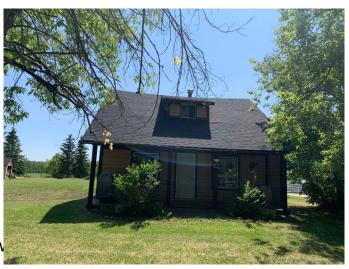

# \$275,000

3 Bedroom, 2.00 Bathroom, 1,354 sqft Residential on 10.00 Acres

NONE, Rural Lac Ste. Anne County, Alberta

Welcome to this charming mini farm located close to Cherhill, Sangudo and Barrhead. This 10 acre parcel features a one and half storey farmhouse style home, double detached garage, numerous outbuildings and a corral for everything you would want for a small farm. fully fenced and crossfencing. The house has had numerous recent upgrades such as shingles (5years) new hot water tank and furnace in the last 3 years. All appliances included.

Built in 1940

## **Exterior**

Exterior Features Private Entrance, Storage

Lot Description Fruit Trees/Shrub(s), Lawn, Meadow, Square Shaped Lot

Roof Asphalt Shingle
Construction Wood Frame

Foundation Poured Concrete