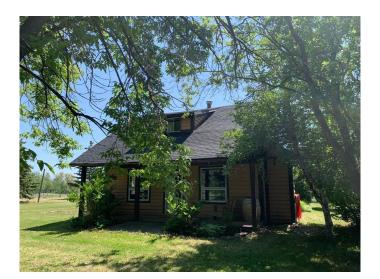

# \$275,000

3 Bedroom, 2.00 Bathroom, 1,354 sqft Residential on 10.00 Acres

NONE, Rural Lac Ste. Anne County, Alberta

Welcome to this charming mini farm located close to Cherhill, Sangudo and Barrhead. This 10 acre parcel features a one and half storey farmhouse style home, double detached garage, numerous outbuildings and a corral for everything you would want for a small farm. fully fenced and crossfencing. The house has had numerous recent upgrades such as shingles (5years) new hot water tank and furnace in the last 3 years. All appliances included.

Built in 1940

## **Exterior**

Exterior Features Private Entrance, Storage

Lot Description Fruit Trees/Shrub(s), Lawn, Meadow, Square Shaped Lot

Roof Asphalt Shingle
Construction Wood Frame

Foundation Poured Concrete