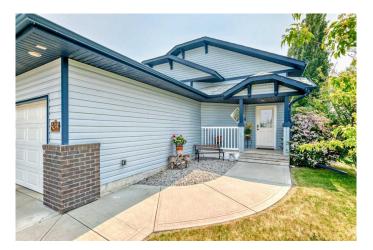

# \$450,000

4 Bedroom, 3.00 Bathroom, 1,147 sqft Residential on 0.13 Acres

Madison Park, Innisfail, Alberta

Your search is over! Great 4 bedroom 3 bathroom home in Madison Park that fits the budget. This open floor plan provides for easy entertaining and family time. The kitchen with island and corner pantry is ideally laid out and adjoins the dining area as well as the living room. You will appreciate the high ceilings and plenty of south windows that allow the natural light to stream into this great space, as well it is the perfect set up to have a birds-eye view of the back yard. The primary bedroom complete with a walk-in closet and 3 pce ensuite is well sized and can easily accommodate a king size bed. You will also find a second bedroom and 4 pce bathroom on this level. Lower level is more great space with a large family room and it is sure to be cozy with it's in-floor heat. You will also find 2 more good sized bedrooms another 4 pce bathroom and the utility room which hosts the laundry pair. Off the kitchen you will enjoy the south facing fenced rear yard that hosts the large deck perfect for entertaining, BBQing and soaking up the sun! Double attached garage with plenty of shelving that is ideal for extra storage. With In-floor heat and A/C you are sure to keep comfortable no matter the weather! You will appreciate that you have green space on one side and green space with trails at the rear of the home that lead you to numerous amenities including shopping, schools, Lake, Playgrounds and pretty much wherever you want to go in this sought after community and beyond. This one is a winner

## **Exterior**

Exterior Features Other

Lot Description Backs on to Park/Green Space, Irregular Lot

Roof Asphalt Shingle

Construction Stone, Vinyl Siding

Foundation Poured Concrete