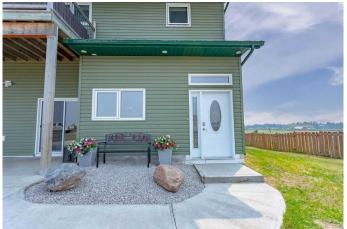

### \$454,900

5 Bedroom, 3.00 Bathroom, 2,244 sqft Residential on 2.59 Acres

NONE, Wainwright, Alberta

Affordably priced acreage situated on 2.59 acres in Banjo Estates. The main level is a brand new space & has recently been completed with one bedroom, a new kitchen boasting quartz countertops, new flooring, baseboards - the works! The living room is large & bright with vaulted ceilings and the separate dining area is a perfect place to host family meals. Upstairs you will find 4 bedrooms with the primary bedroom offering a walk-in closet & 3pc. ensuite. The water system in this property has been upgraded to a new hot water on demand system, water filtration system, and added a reverse osmosis system. This property comes with an impressive 24'x40' detached garage with 10' high ceilings & 2x 9' overhead doors, is fenced & cross-fenced, property access has an automatic gate with two key fobs & key pad. Located just minutes from Wainwright!