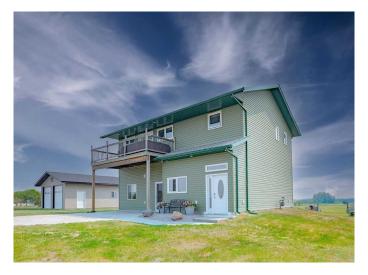

### \$454,900

5 Bedroom, 3.00 Bathroom, 2,244 sqft Residential on 2.59 Acres

NONE, Wainwright, Alberta

Affordably priced acreage situated on 2.59 acres in Banjo Estates. The main level is a brand new space & has recently been completed with one bedroom, a new kitchen boasting quartz countertops, new flooring, baseboards - the works! The living room is large & bright with vaulted ceilings and the separate dining area is a perfect place to host family meals. Upstairs you will find 4 bedrooms with the primary bedroom offering a walk-in closet & 3pc. ensuite. The water system in this property has been upgraded to a new hot water on demand system, water filtration system, and added a reverse osmosis system. This property comes with an impressive 24'x40' detached garage with 10' high ceilings & 2x 9' overhead doors, is fenced & cross-fenced, property access has an automatic gate with two key fobs & key pad. Located just minutes from Wainwright!