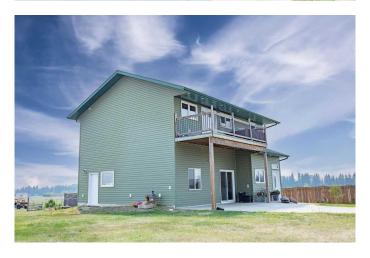

### \$454,900

5 Bedroom, 3.00 Bathroom, 2,244 sqft Residential on 2.59 Acres

NONE, Wainwright, Alberta

Affordably priced acreage situated on 2.59 acres in Banjo Estates. The main level is a brand new space & has recently been completed with one bedroom, a new kitchen boasting quartz countertops, new flooring, baseboards - the works! The living room is large & bright with vaulted ceilings and the separate dining area is a perfect place to host family meals. Upstairs you will find 4 bedrooms with the primary bedroom offering a walk-in closet & 3pc. ensuite. The water system in this property has been upgraded to a new hot water on demand system, water filtration system, and added a reverse osmosis system. This property comes with an impressive 24'x40' detached garage with 10' high ceilings & 2x 9' overhead doors, is fenced & cross-fenced, property access has an automatic gate with two key fobs & key pad. Located just minutes from Wainwright!