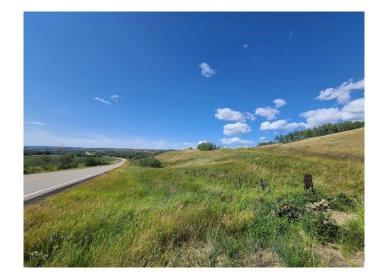

#### \$250,000

0 Bedroom, 0.00 Bathroom, Land on 48.43 Acres

NONE, Rural Peace No. 135, M.D. of, Alberta

A unique property with a unique setting but an amazing view of the river and valley! This amazing 48.43 acre parcel sits high with great views out. A mix of rolling hills and some trees, there is plenty of space to build a house or use it as a recreational property. There is conservation land on one side so you know that you will always have a green space to one side and the hills are behind giving you plenty of space and separation but also great access to nature for those who love to get out and explore. A unique outdoor paradise but only minutes South of Peace River along Shaftesbury Trail. Come see for yourself what a great parcel of land this is!