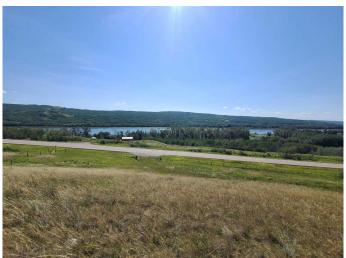

#### \$250,000

0 Bedroom, 0.00 Bathroom, Land on 48.43 Acres

NONE, Rural Peace No. 135, M.D. of, Alberta

A unique property with a unique setting but an amazing view of the river and valley! This amazing 48.43 acre parcel sits high with great views out. A mix of rolling hills and some trees, there is plenty of space to build a house or use it as a recreational property. There is conservation land on one side so you know that you will always have a green space to one side and the hills are behind giving you plenty of space and separation but also great access to nature for those who love to get out and explore. A unique outdoor paradise but only minutes South of Peace River along Shaftesbury Trail. Come see for yourself what a great parcel of land this is!