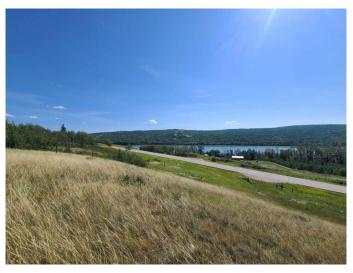

#### \$250,000

0 Bedroom, 0.00 Bathroom, Land on 48.43 Acres

NONE, Rural Peace No. 135, M.D. of, Alberta

A unique property with a unique setting but an amazing view of the river and valley! This amazing 48.43 acre parcel sits high with great views out. A mix of rolling hills and some trees, there is plenty of space to build a house or use it as a recreational property. There is conservation land on one side so you know that you will always have a green space to one side and the hills are behind giving you plenty of space and separation but also great access to nature for those who love to get out and explore. A unique outdoor paradise but only minutes South of Peace River along Shaftesbury Trail. Come see for yourself what a great parcel of land this is!