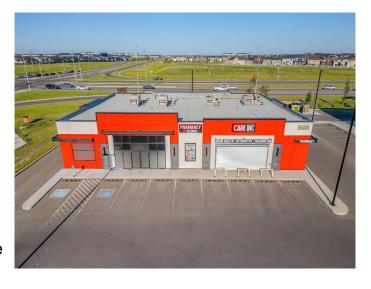

### \$1,550,000

0 Bedroom, 0.00 Bathroom, Commercial on 0.00 Acres

Stoney 3, Calgary, Alberta

Seize this RARE chance to own a premium retail bay with a DRIVE-THRU DRIVE-THRU DRIVE-THRU DRIVE-THRU, located at the busy intersection of Country Hills Blvd NE and Metis Trail. This 2,700 ± square feet retail space offers unbeatable exposure and accessibility in one of Northeast Calgary's most dynamic commercial corridors. Drive-thru bays in this area are an exceptionally rare find, making this an opportunity you don't want to miss.