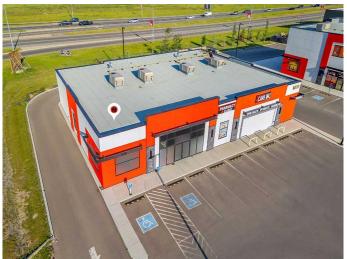

### \$1,550,000

0 Bedroom, 0.00 Bathroom, Commercial on 0.00 Acres

Stoney 3, Calgary, Alberta

Seize this RARE chance to own a premium retail bay with a DRIVE-THRU DRIVE-THRU DRIVE-THRU DRIVE-THRU, located at the busy intersection of Country Hills Blvd NE and Metis Trail. This 2,700 ± square feet retail space offers unbeatable exposure and accessibility in one of Northeast Calgary's most dynamic commercial corridors. Drive-thru bays in this area are an exceptionally rare find, making this an opportunity you don't want to miss.