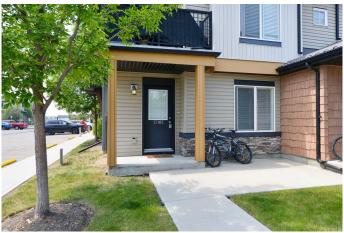

## \$285,000

2 Bedroom, 1.00 Bathroom, 742 sqft Residential on 0.02 Acres

Prairie Springs, Airdrie, Alberta

MAIN FLOOR 2-bedroom unit with TWO parking stalls! This super-comfortable townhome has in-floor heating and a superb layout with large living area, a super-functional kitchen with pantry, two good-sized bedrooms with large windows, in-suite laundry and additional storage. The parking stalls are side by side, right in front, and surrounded by additional visitor parking! Fantastic location next to Chinook Winds Park, with quick access to the bus route, grocery stores, bars, restaurants, walking/bike paths, a spray park, a skate park, ball diamonds, and an outdoor skating rink. Currently tenant-occupied but available for possession any time after July 1! Note: a THIRD parking stall could be available for an additional \$5,000.

#### **Amenities**

Amenities Visitor Parking

Parking Spaces 2

Parking Assigned, Stall, Titled