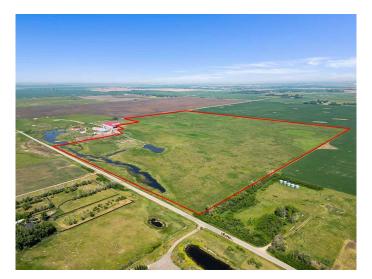

# \$2,399,900 - Range Road 284 & Township Road 224, Rural Rocky View County

MLS® #A2230125

\$2,399,900

0 Bedroom, 0.00 Bathroom, Land on 138.33 Acres

NONE, Rural Rocky View County, Alberta

138.33 ACRES | LESS THAN 10 MINUTES TO CALGARY | UNDER \$17,350 PER ACRE | EXCELLENT MOUNTAIN & CITY VIEWS |

A rare opportunity to own 138.33 acres of prime hay land less than 10 minutes from Calgary's SE community of Mahogany, near Range Road 284 & Township Road 224. With AG zoning and potential future development (with country approval), this parcel offers strong investment upside. Generate passive income with an average of \$27,000/year from the current hay crop share program.

The land is relatively flat and level, ideal for a hobby farm or rural subdivision (with county approval) of 30–65 acreage homes. Enjoy stunning mountain and city views, plus a developing natural pond/wetland area that draws in wildlife.