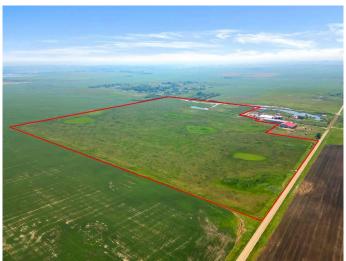

# \$2,399,900 - Range Road 284 & Township Road 224, Rural Rocky View County

MLS® #A2230125

\$2,399,900

0 Bedroom, 0.00 Bathroom, Land on 138.33 Acres

NONE, Rural Rocky View County, Alberta

138.33 ACRES | LESS THAN 10 MINUTES TO CALGARY | UNDER \$17,350 PER ACRE | EXCELLENT MOUNTAIN & CITY VIEWS |

A rare opportunity to own 138.33 acres of prime hay land less than 10 minutes from Calgary's SE community of Mahogany, near Range Road 284 & Township Road 224. With AG zoning and potential future development (with country approval), this parcel offers strong investment upside. Generate passive income with an average of \$27,000/year from the current hay crop share program.

The land is relatively flat and level, ideal for a hobby farm or rural subdivision (with county approval) of 30–65 acreage homes. Enjoy stunning mountain and city views, plus a developing natural pond/wetland area that draws in wildlife.