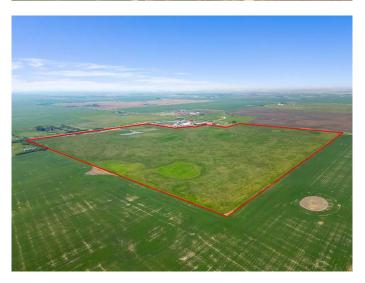

# \$2,399,900 - Range Road 284 & Township Road 224, Rural Rocky View County

MLS® #A2230125

\$2,399,900

0 Bedroom, 0.00 Bathroom, Land on 138.33 Acres

NONE, Rural Rocky View County, Alberta

138.33 ACRES | LESS THAN 10 MINUTES TO CALGARY | UNDER \$17,350 PER ACRE | EXCELLENT MOUNTAIN & CITY VIEWS |

A rare opportunity to own 138.33 acres of prime hay land less than 10 minutes from Calgary's SE community of Mahogany, near Range Road 284 & Township Road 224. With AG zoning and potential future development (with country approval), this parcel offers strong investment upside. Generate passive income with an average of \$27,000/year from the current hay crop share program.

The land is relatively flat and level, ideal for a hobby farm or rural subdivision (with county approval) of 30–65 acreage homes. Enjoy stunning mountain and city views, plus a developing natural pond/wetland area that draws in wildlife.