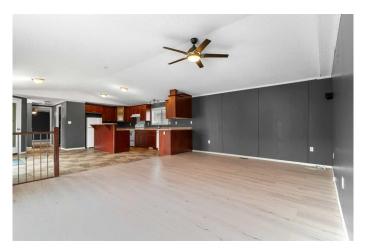

## \$259,800

3 Bedroom, 2.00 Bathroom, 1,520 sqft Residential on 0.10 Acres

MH - Creekside, Grande Prairie, Alberta

QUICK POSSESSION Whether you're a first-time buyer or looking to downsize, this 1,520 sq. ft. home offers an affordable and comfortable living option with 3 spacious bedrooms, 2 full bathrooms, and an open-concept layout. The kitchen is equipped with a large island, corner pantry, and ample cabinetry, while the primary bedroom includes a walk-in closet and en-suite with a jetted tub. Two additional bedrooms and a second four-piece bath are located on the opposite end of the home for added privacy. The fully fenced yard is ideal for kids and pets and includes a garden shed for extra storage. With a monthly condo fee covering park management, sewer, and garbage/snow removal, this home is conveniently located within walking distance to FreshCo, coffee shops, Riverstone Elementary School, bus routes, and other nearby amenities. Book your showing today! Razzle Dazzle pics coming soon!