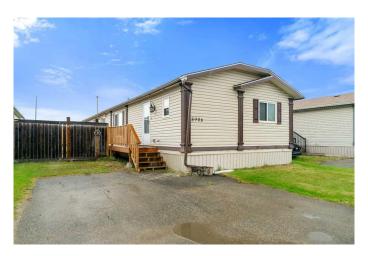

# \$259,800 - 8906 91 Street, Grande Prairie

MLS® #A2230122

## \$259,800

3 Bedroom, 2.00 Bathroom, 1,520 sqft Residential on 0.10 Acres

MH - Creekside, Grande Prairie, Alberta

QUICK POSSESSION Whether you're a first-time buyer or looking to downsize, this 1,520 sq. ft. home offers an affordable and comfortable living option with 3 spacious bedrooms, 2 full bathrooms, and an open-concept layout. The kitchen is equipped with a large island, corner pantry, and ample cabinetry, while the primary bedroom includes a walk-in closet and en-suite with a jetted tub. Two additional bedrooms and a second four-piece bath are located on the opposite end of the home for added privacy. The fully fenced yard is ideal for kids and pets and includes a garden shed for extra storage. With a monthly condo fee covering park management, sewer, and garbage/snow removal, this home is conveniently located within walking distance to FreshCo, coffee shops, Riverstone Elementary School, bus routes, and other nearby amenities. Book your showing today! Razzle Dazzle pics coming soon!