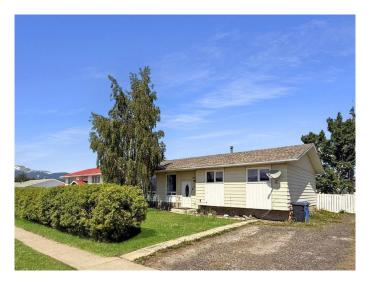

#### \$256,000

3 Bedroom, 2.00 Bathroom, 1,136 sqft Residential on 0.19 Acres

NONE, Grande Cache, Alberta

Welcome to the heart of Grande Cache! This charming bungalow checks all the boxes â€" breathtaking mountain views, a beautifully maintained yard, and plenty of space for the whole family... plus some!

Offering 1,136 sq ft above grade, the main level welcomes you with a bright living room flooded with natural light and upgraded flooring throughout. The space flows effortlessly into the dining area and functional kitchen, with the added bonus of main floor laundry for ultimate convenience. Just down the hall, you'll find a renovated 4-piece bathroom and three comfortable bedrooms. Step right from your dining room onto the deck â€" perfect for your morning coffee or evening BBQs.

Recent upgrades include: Hot Water Tank (1 year old), Furnace (approx. 3 years old), Roof (approx. 4 years old).

The fully fenced backyard is ready for your personal touch, complete with a deck, two storage sheds, and all the peace and privacy you could ask for in a mountain town.