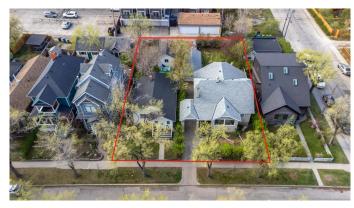

## \$1,149,900

3 Bedroom, 2.00 Bathroom, 1,269 sqft Residential on 0.15 Acres

Sunalta, Calgary, Alberta

Prime Land Assembly Opportunity in Calgary's Sought-After Inner City Neighbourhood SUNALTA â€" 11,388 SQ.FT of Total Land! For sale with MLS 1633 13 Avenue SW for a total of \$1,950,000. Welcome to 1633 & 1635 13th Avenue SW â€" an exceptional opportunity to acquire two well-maintained, very liveable homes on a combined 11,388 sq ft of land, right in the heart of Calgary's vibrant Sunalta community. This rare offering presents immediate rental income potential while unlocking long-term development value under the flexible H-GO zoning, which has the possibility to support up to 9 town-homes. 1635 13 Avenue is a very well maintained and large bungalow, with the potential to be a killer long-term rental! The house has been recently painted and updated with fresh luxury vinyl plank!

Both properties are in very liveable condition, offering strong holding value for investors and developers alike, while you wait to develop. The generous lot size and central location make this an ideal canvas for your next infill development. This is an extremely rare opportunity for builders and investors. Situated on a quiet, tree-lined street, this location offers a perfect blend of peaceful residential living and unbeatable urban convenience. Just steps away, you'll find Calgary's iconic 17th Avenue â€" packed with trendy restaurants, cafés, bars, boutique shopping, fitness studios, and