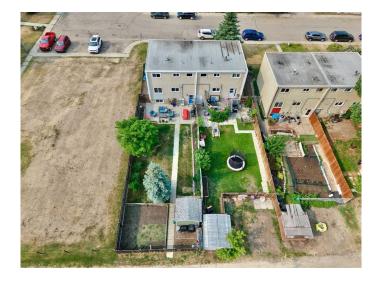

## \$279,000

3 Bedroom, 2.00 Bathroom, 1,183 sqft Residential on 0.08 Acres

Downtown., Peace River, Alberta

Chic, Fully Renovated Home with Stunning Modern Style! Step into this beautifully renovated, immaculately maintained move-in-ready home that effortlessly blends modern design with everyday comfort! From the moment you walk in, you'll be captivated by the open-concept main floor, where the fully redone, stylish kitchen flows seamlessly into the bright and inviting living room â€" perfect for entertaining or simply enjoying time with family. The kitchen is a dream with updated cabinetry and appliances, plenty of storage and workplace options and lots of room to create those memorable family meals. Upstairs, you'II find three spacious bedrooms, each offering comfort and personality, along with a beautifully updated bathroom that ties the whole space together with a fresh, contemporary feel. The lower level adds fantastic versatility, featuring a second full bathroom, a functional laundry area, great storage options, and a flex space that can easily become a home office, gym, or playroom. Step outside and fall in love with the beautifully landscaped and fully fenced yard. The well-maintained gardens, lush green spaces, cozy patio area, and handy storage shed create the perfect outdoor retreat for relaxing, gardening, or entertaining. Plus this great home is so convenient in its location! Close to schools and rec facilities, just steps from the walking trails along the river and within walking distance of the downtown core, the location cannot be beat! This home is truly

#### **Exterior**

Exterior Features Garden, Private Yard, Storage

Lot Description Back Lane, Back Yard, Few Trees, Front Yard, Garden, Landscaped,

Lawn, Level, No Neighbours Behind, Private, Rectangular Lot