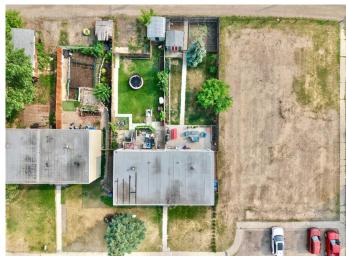

## \$279,000

3 Bedroom, 2.00 Bathroom, 1,183 sqft Residential on 0.08 Acres

Downtown., Peace River, Alberta

Chic, Fully Renovated Home with Stunning Modern Style! Step into this beautifully renovated, immaculately maintained move-in-ready home that effortlessly blends modern design with everyday comfort! From the moment you walk in, you'll be captivated by the open-concept main floor, where the fully redone, stylish kitchen flows seamlessly into the bright and inviting living room â€" perfect for entertaining or simply enjoying time with family. The kitchen is a dream with updated cabinetry and appliances, plenty of storage and workplace options and lots of room to create those memorable family meals. Upstairs, you'II find three spacious bedrooms, each offering comfort and personality, along with a beautifully updated bathroom that ties the whole space together with a fresh, contemporary feel. The lower level adds fantastic versatility, featuring a second full bathroom, a functional laundry area, great storage options, and a flex space that can easily become a home office, gym, or playroom. Step outside and fall in love with the beautifully landscaped and fully fenced yard. The well-maintained gardens, lush green spaces, cozy patio area, and handy storage shed create the perfect outdoor retreat for relaxing, gardening, or entertaining. Plus this great home is so convenient in its location! Close to schools and rec facilities, just steps from the walking trails along the river and within walking distance of the downtown core, the location cannot be beat! This home is truly

#### **Exterior**

Exterior Features Garden, Private Yard, Storage

Lot Description Back Lane, Back Yard, Few Trees, Front Yard, Garden, Landscaped,

Lawn, Level, No Neighbours Behind, Private, Rectangular Lot