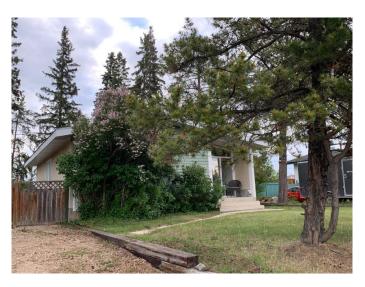

# \$299,900

3 Bedroom, 1.00 Bathroom, 840 sqft Residential on 0.21 Acres

NONE, Whitecourt, Alberta

Superb location on an extra large lot with this great starter or retirement home could also be a great rental. This little bungalow boasts an open floor plan with large windows and high ceilings. Upstairs is 2 bedrooms and another in basement. Numerous upgrades are evident in this home. Upgraded cabinets, fresh paint, new laminate, renovated bathroom and some new PVC windows . Featuring a complete appliance package, double detached heated 22x28 garage and lots of parking. Pex plumbing, hot water tank is 4 years old. The yard! over 9000 sq ft complete with raised garden boxes, alley access, backing playground and green zone. This home is within walking distance to schools, pool, arena and gym, Dont miss on this gem.

Built in 1965