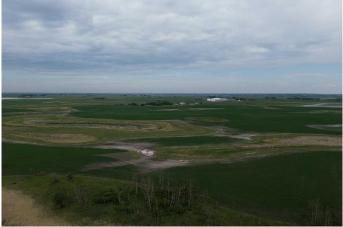

#### \$660,000

0 Bedroom, 0.00 Bathroom, Agri-Business on 151.77 Acres

NONE, Rural Stettler No. 6, County of, Alberta

Opportunity to add to your existing farmland, or invest in some. This quarter is fairly flat with a few low spots, there is a dugout in the middle, and small bush area on the SE part of the quarter. Currently 110 acres culitvated, with some work you could definitely make more.