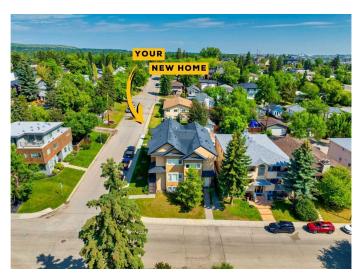

# \$500,000 - 140 29 Avenue Nw, Calgary

MLS® #A2229811

## \$500,000

3 Bedroom, 3.00 Bathroom, 1,120 sqft Residential on 0.00 Acres

Tuxedo Park, Calgary, Alberta

\*\*Open house\*\* Saturday, June 21, 12:00-2:00 PM- Stylish Inner-City townhome with Garage & Private Yard â€" Ideal for Professionals, Investors or young families!

## **Community Information**

Address 140 29 Avenue Nw

Subdivision Tuxedo Park

City Calgary
County Calgary
Province Alberta
Postal Code T2M 2L8