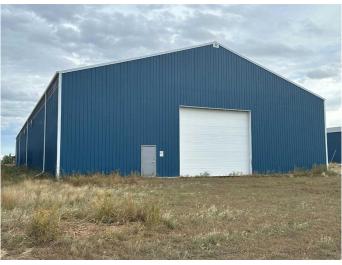

Listing Price: \$1,900,000 Total Building Area: 52,644 sq. ft. Price per Sq. Ft.: ˜ \$36.09 including land

Key Building Features: Building 1  $\hat{a} \in 30,684$  sq. ft. total  $\hat{a} \in \phi$  25,500 sq. ft. processing area (concrete floor, insulated, heated, ventilated, 3 overhead doors)  $\hat{a} \in \phi$  5,184 sq. ft. climate-controlled storage (heated & air-conditioned)

Building 2 – 7,560 sq. ft.
• 5,400 sq. ft. heated shop with mezzanine (23' x 39')
• 2,160 sq. ft. cold storage for equipment

Building 3 – 14,400 sq. ft. • Pole building with open space, cold storage, and two large overhead doors