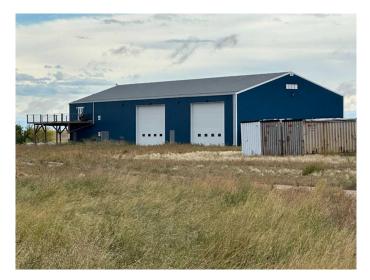

Turnkey commercial facility on 13.52 acres with 52,644 sq. ft. of high-quality building space built in 2020–2021 by Remuda Builders. Designed for specialty crop processing and storage, the property includes heated, insulated shop space, climate-controlled storage, and cold storage. Ideal for agri & business expansion, custom storage, or light industrial use.

Listing Price: \$1,900,000 Total Building Area: 52,644 sq. ft. Price per Sq. Ft.: ˜ \$36.09 including land

Key Building Features: Building 1  $\hat{a} \in 30,684$  sq. ft. total  $\hat{a} \in \phi$  25,500 sq. ft. processing area (concrete floor, insulated, heated, ventilated, 3 overhead doors)  $\hat{a} \in \phi$  5,184 sq. ft. climate-controlled storage (heated & air-conditioned)

Building 2 – 7,560 sq. ft.
• 5,400 sq. ft. heated shop with mezzanine (23' x 39')
• 2,160 sq. ft. cold storage for equipment

Building 3 – 14,400 sq. ft. • Pole building with open space, cold storage, and two large overhead doors