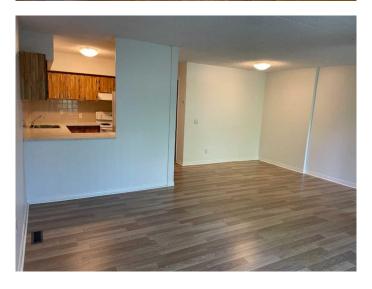

### \$259,900

2 Bedroom, 1.00 Bathroom, 851 sqft Residential on 0.00 Acres

Woodlands, Calgary, Alberta

This 851 sq.ft bungalow style, 2 bedrooms, end unit townhouse is located in SW in popular Sierra Gardens. Home is on the North edge of the complex facing onto detached homes and only steps away from city park with playground. Home features newer laminate flooring, fresh paint and in suite laundry. Great condo with reasonable condo fees, in established neighborhood with great proximity to Fish Creek Park, Glenmore Park, Shopping and schools. Great buy for Investors or First Time Buyers.

#### Interior

Interior Features No Smoking Home

Appliances Dishwasher, Dryer, Electric Range, Range Hood, Refrigerator, Washer

Heating Forced Air, Natural Gas

Cooling Other

Has Basement Yes

Basement Crawl Space, None