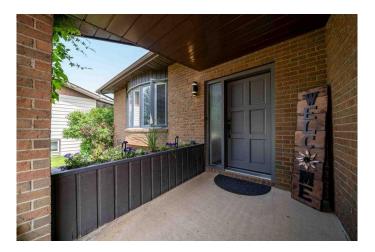

### \$695,000

5 Bedroom, 3.00 Bathroom, 2,127 sqft Residential on 0.22 Acres

Ross Glen, Medicine Hat, Alberta

Beautifully Updated 5-Bedroom Home Backing the Coulee – Move-In Ready with Stunning Views

Welcome to this meticulously updated 5-bedroom, 3-bathroom home, ideally situated along the coulee with breathtaking views from every level. Combining comfort, style, and location, this property is truly a rare findâ€"with extensive upgrades throughout, there's nothing left to do but move in and enjoy. Thoughtful improvements include triple-pane windows, quartz countertops with stylish cabinetry, updated flooring, modern light fixtures, two furnaces, new a/c unit and three spacious decks (all permitted). Additional updates feature new interior doors, trim, and baseboards, offering a fresh and modern feel throughout. The main floor offers a bright and airy living room, a functional kitchen and dining area, and a cozy family room with a wood-burning fireplace. A 3-piece bathroom and a well-placed laundry room add convenience. Both the kitchen and family room provide access to a tiered backyard deckâ€"perfect for entertaining or unwinding with uninterrupted coulee views. Upstairs, the private primary suite includes a walk-in closet, a 3-piece ensuite, and patio doors leading to a generous second-story deck with panoramic sceneryâ€"your personal retreat at home. The lower level features a large family room, two additional bedrooms, a spacious storage area, and a cold roomâ€"ideal for organization and seasonal storage.

#### **Exterior**

Exterior Features BBQ gas line, Private Yard

Lot Description Back Yard, Landscaped, No Neighbours Behind, Private, Underground

Sprinklers, Views

Roof Clay Tile

Construction Brick, Stucco, Wood Frame