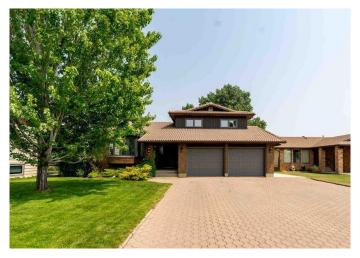

# \$695,000 - 72 East Glen Place Se, Medicine Hat

MLS® #A2229761

### \$695,000

5 Bedroom, 3.00 Bathroom, 2,127 sqft Residential on 0.22 Acres

Ross Glen, Medicine Hat, Alberta

Beautifully Updated 5-Bedroom Home Backing the Coulee – Move-In Ready with Stunning Views

Welcome to this meticulously updated 5-bedroom, 3-bathroom home, ideally situated along the coulee with breathtaking views from every level. Combining comfort, style, and location, this property is truly a rare findâ€"with extensive upgrades throughout, there's nothing left to do but move in and enjoy. Thoughtful improvements include triple-pane windows, quartz countertops with stylish cabinetry, updated flooring, modern light fixtures, two furnaces, new a/c unit and three spacious decks (all permitted). Additional updates feature new interior doors, trim, and baseboards, offering a fresh and modern feel throughout. The main floor offers a bright and airy living room, a functional kitchen and dining area, and a cozy family room with a wood-burning fireplace. A 3-piece bathroom and a well-placed laundry room add convenience. Both the kitchen and family room provide access to a tiered backyard deckâ€"perfect for entertaining or unwinding with uninterrupted coulee views. Upstairs, the private primary suite includes a walk-in closet, a 3-piece ensuite, and patio doors leading to a generous second-story deck with panoramic sceneryâ€"your personal retreat at home. The lower level features a large family room, two additional bedrooms, a spacious storage area, and a cold roomâ€"ideal for organization and seasonal storage.

#### **Amenities**

Parking Spaces 4

Parking Double Garage Attached, Garage Door Opener, Heated Garage,

Insulated, Parking Pad, Interlocking Driveway

#### **Exterior**

Exterior Features BBQ gas line, Private Yard

Lot Description Back Yard, Landscaped, No Neighbours Behind, Private, Underground

Sprinklers, Views

Roof Clay Tile

Construction Brick, Stucco, Wood Frame