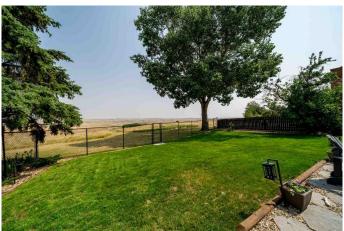

### \$695,000

5 Bedroom, 3.00 Bathroom, 2,127 sqft Residential on 0.22 Acres

Ross Glen, Medicine Hat, Alberta

Beautifully Updated 5-Bedroom Home Backing the Coulee – Move-In Ready with Stunning Views

Welcome to this meticulously updated 5-bedroom, 3-bathroom home, ideally situated along the coulee with breathtaking views from every level. Combining comfort, style, and location, this property is truly a rare findâ€"with extensive upgrades throughout, there's nothing left to do but move in and enjoy. Thoughtful improvements include triple-pane windows, quartz countertops with stylish cabinetry, updated flooring, modern light fixtures, two furnaces, new a/c unit and three spacious decks (all permitted). Additional updates feature new interior doors, trim, and baseboards, offering a fresh and modern feel throughout. The main floor offers a bright and airy living room, a functional kitchen and dining area, and a cozy family room with a wood-burning fireplace. A 3-piece bathroom and a well-placed laundry room add convenience. Both the kitchen and family room provide access to a tiered backyard deckâ€"perfect for entertaining or unwinding with uninterrupted coulee views. Upstairs, the private primary suite includes a walk-in closet, a 3-piece ensuite, and patio doors leading to a generous second-story deck with panoramic sceneryâ€"your personal retreat at home. The lower level features a large family room, two additional bedrooms, a spacious storage area, and a cold roomâ€"ideal for organization and seasonal storage.

• Private fire pit area - perfect for those cool evenings.

This home truly has it allâ€"modern upgrades, exceptional care, and an unbeatable location with spectacular coulee views. Don't miss the chance to make this move-in ready gem your own.

#### **Exterior**

Exterior Features BBQ gas line, Private Yard

Lot Description Back Yard, Landscaped, No Neighbours Behind, Private, Underground

Sprinklers, Views

Roof Clay Tile

Construction Brick, Stucco, Wood Frame