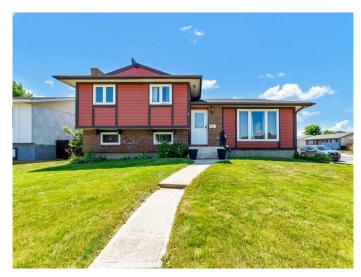

# \$399,900 - 1 Campbell Crescent Se, Medicine Hat

MLS® #A2229663

#### \$399,900

4 Bedroom, 3.00 Bathroom, 1,099 sqft Residential on 0.16 Acres

Southview-Park Meadows, Medicine Hat, Alberta

Welcome to this spacious 4-level split home. ideally located on a large corner lot on Campbell Crescent. Designed with family living in mind, the main level offers an open concept layout featuring a bright and welcoming living room, a dining area perfect for gatherings, and a functional kitchen complete with a center island and raised breakfast bar. The upper level hosts three comfortable bedrooms, including the primary bedroom with a convenient 2-piece ensuite, along with a full 4-piece bathroom. On the third level, you'll find a generous family room highlighted by a wood-burning fireplace, an additional spacious bedroom, and another full 4-piece bathroom; making it a great space for guests or teens. The fourth level offers a dedicated laundry area, rec/flex space, and plenty of storage. The exterior of the home is beautifully landscaped with mature trees and shrubs, and a lovely deck provides the perfect place to enjoy outdoor living. A double detached garage, additional off-street parking, and RV parking ensure ample space for vehicles and recreational gear. This home has seen numerous updates over the years, including updated flooring and paint in the downstairs family room (2020), new carpet & window coverings in office & on stairs(2024), a new furnace-2 stage (2023), new shingles (2022), underground sprinklers installed in the front yard (2023), updated paint on the main, upper 2 bedrooms, hallway and third-level office and