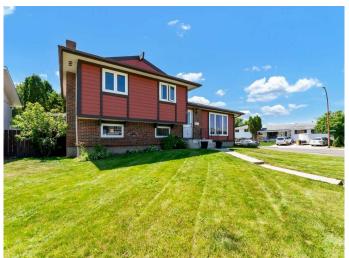

#### \$399,900

4 Bedroom, 3.00 Bathroom, 1,099 sqft Residential on 0.16 Acres

Southview-Park Meadows, Medicine Hat, Alberta

Welcome to this spacious 4-level split home. ideally located on a large corner lot on Campbell Crescent. Designed with family living in mind, the main level offers an open concept layout featuring a bright and welcoming living room, a dining area perfect for gatherings, and a functional kitchen complete with a center island and raised breakfast bar. The upper level hosts three comfortable bedrooms, including the primary bedroom with a convenient 2-piece ensuite, along with a full 4-piece bathroom. On the third level, you'll find a generous family room highlighted by a wood-burning fireplace, an additional spacious bedroom, and another full 4-piece bathroom; making it a great space for guests or teens. The fourth level offers a dedicated laundry area, rec/flex space, and plenty of storage. The exterior of the home is beautifully landscaped with mature trees and shrubs, and a lovely deck provides the perfect place to enjoy outdoor living. A double detached garage, additional off-street parking, and RV parking ensure ample space for vehicles and recreational gear. This home has seen numerous updates over the years, including updated flooring and paint in the downstairs family room (2020), new carpet & window coverings in office & on stairs(2024), a new furnace-2 stage (2023), new shingles (2022), underground sprinklers installed in the front yard (2023), updated paint on the main, upper 2 bedrooms, hallway and third-level office and