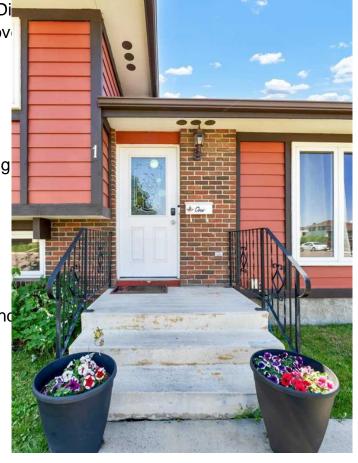

#### \$399,900

4 Bedroom, 3.00 Bathroom, 1,099 sqft Residential on 0.16 Acres

Southview-Park Meadows, Medicine Hat, Alberta

Welcome to this spacious 4-level split home. ideally located on a large corner lot on Campbell Crescent. Designed with family living in mind, the main level offers an open concept layout featuring a bright and welcoming living room, a dining area perfect for gatherings, and a functional kitchen complete with a center island and raised breakfast bar. The upper level hosts three comfortable bedrooms, including the primary bedroom with a convenient 2-piece ensuite, along with a full 4-piece bathroom. On the third level, you'll find a generous family room highlighted by a wood-burning fireplace, an additional spacious bedroom, and another full 4-piece bathroom; making it a great space for guests or teens. The fourth level offers a dedicated laundry area, rec/flex space, and plenty of storage. The exterior of the home is beautifully landscaped with mature trees and shrubs, and a lovely deck provides the perfect place to enjoy outdoor living. A double detached garage, additional off-street parking, and RV parking ensure ample space for vehicles and recreational gear. This home has seen numerous updates over the years, including updated flooring and paint in the downstairs family room (2020), new carpet & window coverings in office & on stairs(2024), a new furnace-2 stage (2023), new shingles (2022), underground sprinklers installed in the front yard (2023), updated paint on the main, upper 2 bedrooms, hallway and third-level office and