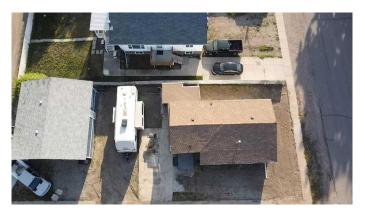

### \$330,000

2 Bedroom, 1.00 Bathroom, 950 sqft Residential on 0.13 Acres

Legacy Ridge / Hardieville, Lethbridge, Alberta

Every mans dream is this 950 square foot house and a 28 foot by 30 foot 840 square foot shop. The house is a cute little 2 bedroom one bathroom ranch style house that has all the big ticket items replaced such as roof, furnace, central air, hot water. This corner lot boasts a lot of parking. The garage will make any car enthusiast happy with the 12 foot ceilings and a 2 post car hoist. call your favorite realtor today to book a viewing.

### **Amenities**

Parking Spaces 4

Parking Off Street, Quad or More Detached

Interior

Interior Features Laminate Counters, No Animal Home, No Smoking Home

Appliances Range Hood, Refrigerator, Stove(s), Washer/Dryer, Electric Water