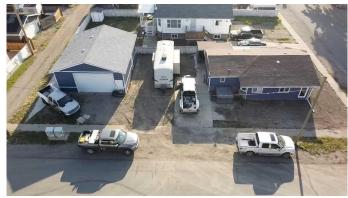

### \$330,000

2 Bedroom, 1.00 Bathroom, 950 sqft Residential on 0.13 Acres

Legacy Ridge / Hardieville, Lethbridge, Alberta

Every mans dream is this 950 square foot house and a 28 foot by 30 foot 840 square foot shop. The house is a cute little 2 bedroom one bathroom ranch style house that has all the big ticket items replaced such as roof, furnace, central air, hot water. This corner lot boasts a lot of parking. The garage will make any car enthusiast happy with the 12 foot ceilings and a 2 post car hoist. call your favorite realtor today to book a viewing.

### **Amenities**

Parking Spaces 4

Parking Off Street, Quad or More Detached

Interior

Interior Features Laminate Counters, No Animal Home, No Smoking Home

Appliances Range Hood, Refrigerator, Stove(s), Washer/Dryer, Electric Water