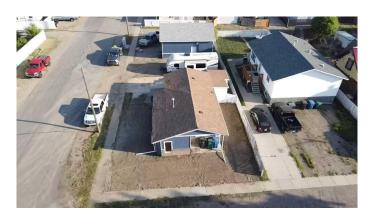

### \$330,000

2 Bedroom, 1.00 Bathroom, 950 sqft Residential on 0.13 Acres

Legacy Ridge / Hardieville, Lethbridge, Alberta

Every mans dream is this 950 square foot house and a 28 foot by 30 foot 840 square foot shop. The house is a cute little 2 bedroom one bathroom ranch style house that has all the big ticket items replaced such as roof, furnace, central air, hot water. This corner lot boasts a lot of parking. The garage will make any car enthusiast happy with the 12 foot ceilings and a 2 post car hoist. call your favorite realtor today to book a viewing.

### **Essential Information**

MLS® # A2229638 Price \$330,000

Bedrooms 2

Bathrooms 1.00

Full Baths 1

Square Footage 950

Acres 0.13

Year Built 1965

### **Amenities**

Parking Spaces 4

Parking Off Street, Quad or More Detached

Interior

Interior Features Laminate Counters, No Animal Home, No Smoking Home

Appliances Range Hood, Refrigerator, Stove(s), Washer/Dryer, Electric Water

Roof Asphalt Shingle

Construction Wood Frame, Wood Siding

Foundation Perimeter Wall