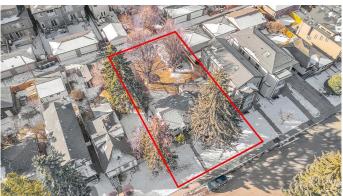

# \$950,000

3 Bedroom, 1.00 Bathroom, 1,388 sqft Residential on 0.18 Acres

Tuxedo Park, Calgary, Alberta

Developers & Investors! A rare opportunity to secure a massive 62.5' x 125' lot in the highly sought-after inner-city community of Tuxedo Park. Currently zoned R-C2, with potential for increased density pending the city's proposed blanket re-zoning. This expansive lot offers endless redevelopment possibilities and features a desirable south-facing backyard. Clean title and (non-compliant) RPR available. While there is no access to the house, you are welcome to walk the property. Oversized lots like this are a rare findâ€"don't miss this exceptional investment opportunity!