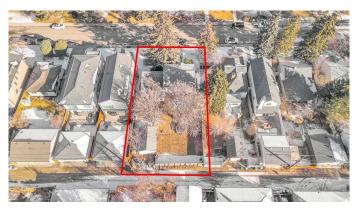

# \$950,000

3 Bedroom, 1.00 Bathroom, 1,388 sqft Residential on 0.18 Acres

Tuxedo Park, Calgary, Alberta

Developers & Investors! A rare opportunity to secure a massive 62.5' x 125' lot in the highly sought-after inner-city community of Tuxedo Park. Currently zoned R-C2, with potential for increased density pending the city's proposed blanket re-zoning. This expansive lot offers endless redevelopment possibilities and features a desirable south-facing backyard. Clean title and (non-compliant) RPR available. While there is no access to the house, you are welcome to walk the property. Oversized lots like this are a rare findâ€"don't miss this exceptional investment opportunity!