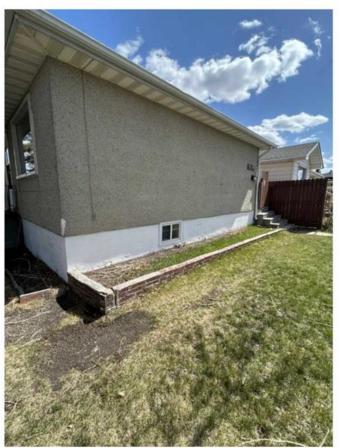

# Exterior

| Exterior Features | Private Yard                                                 |
|-------------------|--------------------------------------------------------------|
| Lot Description   | Back Lane, Back Yard, Corner Lot, Few Trees, Rectangular Lot |
| Roof              | Asphalt                                                      |
| Construction      | Stucco                                                       |
| Foundation        | Brick/Mortar                                                 |