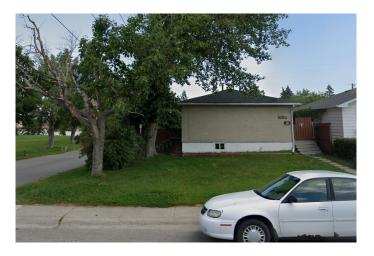

# \$489,999 - 902 35 Street Se, Calgary

MLS® #A2229544

#### \$489,999

1 Bedroom, 1.00 Bathroom, 900 sqft Residential on 0.12 Acres

Albert Park/Radisson Heights, Calgary, Alberta

ATTENTION ALL DEVELOPERS, BUILDERS & INVESTORS! Here is the exceptional opportunity that you have been searching for. This is a HUGE 41' x 130' zoned R-CG corner lot in Alberta park. Already zoned for row housing. AMAZING! Close to all levels of schools and tennis court. Easy access to Memorial, Deerfoot trail and downtown. There are infills already in the street.

Built in 1959

# Exterior

| Exterior Features | Private Yard                                                 |
|-------------------|--------------------------------------------------------------|
| Lot Description   | Back Lane, Back Yard, Corner Lot, Few Trees, Rectangular Lot |
| Roof              | Asphalt                                                      |
| Construction      | Stucco                                                       |
| Foundation        | Brick/Mortar                                                 |