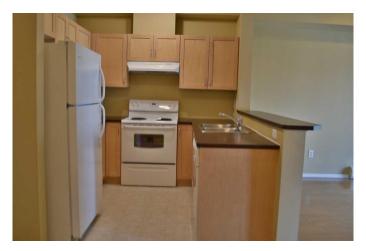

#### \$235,000

1 Bedroom, 1.00 Bathroom, 582 sqft Residential on 0.00 Acres

Panorama Hills, Calgary, Alberta

Exceptionally well maintained top floor condo. Move-in-ready condition! The large entrance connects you to the kitchen with plenty of space in your maple cabinets and appliances that have been cleaned. The huge living room allows for loads of sunlight due to the east facing patio doors leading to your deck with BBQ gas line. The master bedroom is a great size with a huge walk in closet that connects with the 4 piece bathroom. Also included is an underground, titled parking stall and big storage locker. Excellent lodation for this apartment. Close to buses stops, supermarket, schools, restaurants, banks, Stonley Trail ring road, etc