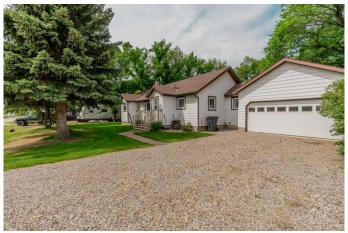

# **\$425,000 - 304 Edward Street, Monarch**

MLS® #A2229484

# \$425,000

6 Bedroom, 2.00 Bathroom, 1,331 sqft Residential on 0.29 Acres

NONE, Monarch, Alberta

This spacious five-bedroom, two-bath home sits on an oversized lot with direct access to a playgroundâ€"perfect for families. Enjoy the convenience of main-floor laundry, an attached heated garage, and dedicated RV parking. The beautifully landscaped backyard offers a peaceful, private retreat just steps from green space and play structures. Homes like this don't come along oftenâ€"book your showing today!