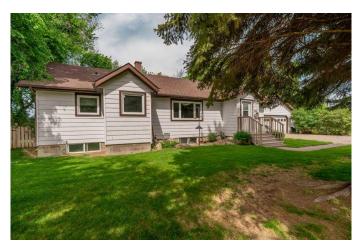

# **\$425,000 - 304 Edward Street, Monarch**

MLS® #A2229484

# \$425,000

6 Bedroom, 2.00 Bathroom, 1,331 sqft Residential on 0.29 Acres

NONE, Monarch, Alberta

This spacious five-bedroom, two-bath home sits on an oversized lot with direct access to a playgroundâ€"perfect for families. Enjoy the convenience of main-floor laundry, an attached heated garage, and dedicated RV parking. The beautifully landscaped backyard offers a peaceful, private retreat just steps from green space and play structures. Homes like this don't come along oftenâ€"book your showing today!