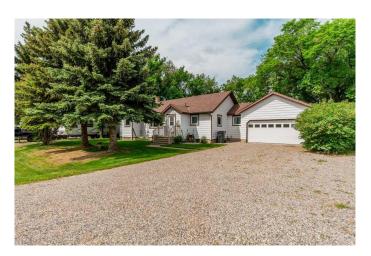

# **\$425,000 - 304 Edward Street, Monarch**

MLS® #A2229484

# \$425,000

6 Bedroom, 2.00 Bathroom, 1,331 sqft Residential on 0.29 Acres

NONE, Monarch, Alberta

This spacious five-bedroom, two-bath home sits on an oversized lot with direct access to a playgroundâ€"perfect for families. Enjoy the convenience of main-floor laundry, an attached heated garage, and dedicated RV parking. The beautifully landscaped backyard offers a peaceful, private retreat just steps from green space and play structures. Homes like this don't come along oftenâ€"book your showing today!