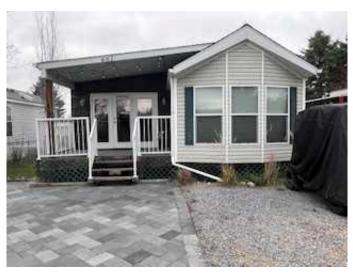

## \$310,000

0 Bedroom, 0.00 Bathroom, Land on 0.06 Acres

Carefree Resorts, Rural Red Deer County, Alberta

2008 Kropf park Model that has 4 separate sleeping areas! The spacious living room opens to a large professionally built sunroom with fireplace and separate bedroom. The fully fenced yard has a nice firepit area with new paving stones & tidy parking area and also features a 2 storey shed with a bunkhouse . Great view of rainbow park & short stroll from the clubhouse & 2 min walk to the Marina. Come on Buy!!