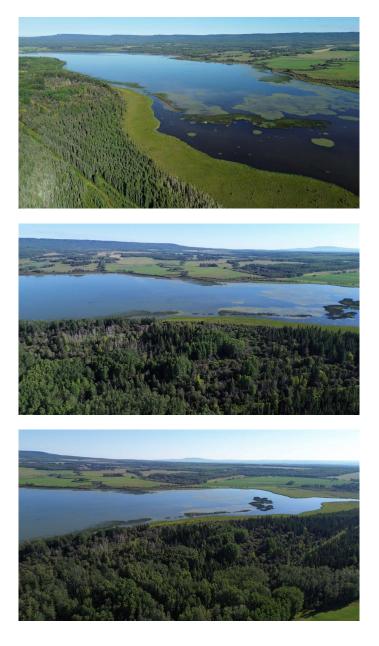

## \$399,900

0 Bedroom, 0.00 Bathroom, Land on 39.60 Acres

NONE, Rural Yellowhead County, Alberta

Spectacular 39.60-Acre Lakefront Property on Pristine Shining Bank Lake. Discover an extraordinary opportunity to own 39.60 acres of unspoiled natural beauty with an impressive 1,600 meters (1 mile) of lakefront on the sought-after shores of Shining Bank Lake. This rare offering is perfect for investors, developers, or nature lovers looking to create their dream retreat, recreational getaway, or legacy property. Tucked away in a quiet, private setting, this expansive parcel boasts a diverse mix of mature trees, a gently rolling terrain, all with breathtaking panoramic views of the lake. With the boat launch & swimming area only minutes away, and direct access to the water, you'll enjoy endless opportunities for boating, swimming, kayaking, and fishing right from your own shoreline. Shining Bank Lake is well-known for its excellent fishing, with abundant Northern Pike, Walleye, Lake Whitefish, and Yellow Perch, making it a year-round haven for anglers of all levels. Whether you're looking to build now or hold as an investment in one of Alberta's hidden gems, this is lakefront living at its finest. Located 35 minutes from Whitecourt and 40 minutes from Edson it is in an ideal location. Don't miss your chance to own one of the largest and most private lakefront parcels available in the area. This is a truly rare piece of Alberta wilderness with unmatched potential.

## Exterior

Lot Description Many Trees, Native Plants, Private, Beach, Brush, Corners Marked, Lake, Waterfront