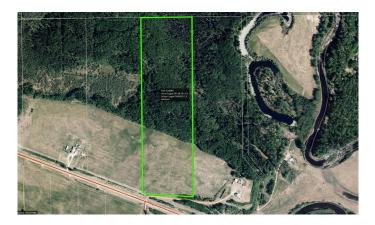

#### \$149,900

0 Bedroom, 0.00 Bathroom, Land on 29.90 Acres

NONE, Rural Lesser Slave River No. 124, M.D. of, Alberta

Dreaming of Off-Grid Living or a Private Getaway? This is Your Chance. Just 30 minutes east of Slave Lake along the scenic Old Smith Highway lies an incredible opportunity: nearly 30 acres of high, partially fenced land with power and natural gas availableâ€"a rare find in this area. Whether you're looking to homestead, create a private recreational retreat, or secure prime hunting and fishing territory, this property delivers. Backed directly onto Crown land, your backyard becomes endlessâ€"perfect for hiking, quadding, camping, or hunting. And if fishing is your passion, you're surrounded by some of the best: the Lesser Slave River to the south, the Driftwood River to the east, and just 4 km away, easy boat launch access at Spurfield River.

This land offers privacy, potential, and possibilitiesâ€"and parcels like this don't stay available for long.

Your off-the-grid escape starts here.