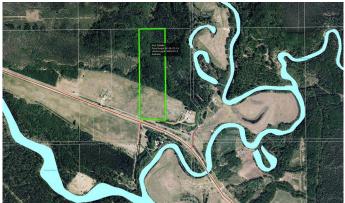

#### \$149,900

0 Bedroom, 0.00 Bathroom, Land on 29.90 Acres

NONE, Rural Lesser Slave River No. 124, M.D. of, Alberta

Dreaming of Off-Grid Living or a Private Getaway? This is Your Chance. Just 30 minutes east of Slave Lake along the scenic Old Smith Highway lies an incredible opportunity: nearly 30 acres of high, partially fenced land with power and natural gas availableâ€"a rare find in this area. Whether you're looking to homestead, create a private recreational retreat, or secure prime hunting and fishing territory, this property delivers. Backed directly onto Crown land, your backyard becomes endlessâ€"perfect for hiking, quadding, camping, or hunting. And if fishing is your passion, you're surrounded by some of the best: the Lesser Slave River to the south, the Driftwood River to the east, and just 4 km away, easy boat launch access at Spurfield River.

This land offers privacy, potential, and possibilitiesâ€"and parcels like this don't stay available for long.

Your off-the-grid escape starts here.