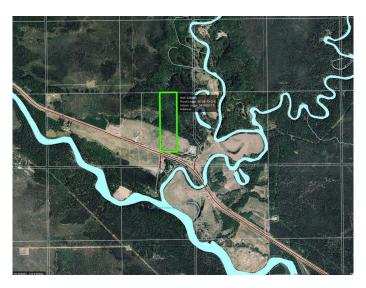

#### \$149,900

0 Bedroom, 0.00 Bathroom, Land on 29.90 Acres

NONE, Rural Lesser Slave River No. 124, M.D. of, Alberta

Dreaming of Off-Grid Living or a Private Getaway? This is Your Chance. Just 30 minutes east of Slave Lake along the scenic Old Smith Highway lies an incredible opportunity: nearly 30 acres of high, partially fenced land with power and natural gas availableâ€"a rare find in this area. Whether you're looking to homestead, create a private recreational retreat, or secure prime hunting and fishing territory, this property delivers. Backed directly onto Crown land, your backyard becomes endlessâ€"perfect for hiking, quadding, camping, or hunting. And if fishing is your passion, you're surrounded by some of the best: the Lesser Slave River to the south, the Driftwood River to the east, and just 4 km away, easy boat launch access at Spurfield River.

This land offers privacy, potential, and possibilitiesâ€"and parcels like this don't stay available for long.

Your off-the-grid escape starts here.