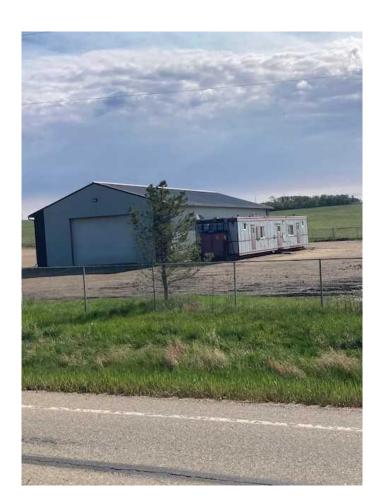

### \$790,000

0 Bedroom, 0.00 Bathroom, Commercial on 4.98 Acres

Dimsdale Industrial Park, Dimsdale, Alberta

3,283 Square foot shop for sale in the Dimsdale. It is on a 4.98 acre lot with approximately 2.0 +/- acres fenced and graveled and the other 3 are undeveloped. The property has a holding tank for sewer and a shared water well.

Built in 2000