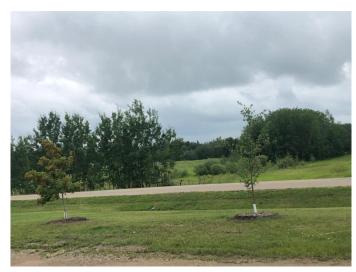

#### \$55,000

0 Bedroom, 0.00 Bathroom, Land on 0.15 Acres

Fawn Meadows, Delburne, Alberta

Residential fully serviced lot located next to a golf course in the village of Delburne! Fawn Meadows is a growing subdivision conveniently situated on the edge of town, yet still close to amenities like the Agri-plex arena, 4-H programs and a K-12 school. Delburne is an excellent, affordable option located only 40km east of Red Deer. An ideal choice of location for raising a family away from the busy city, or simply settling down somewhere quiet.