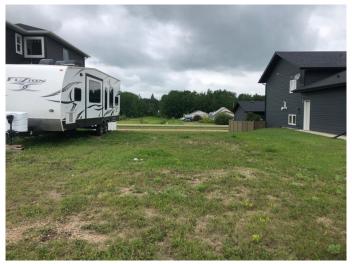

#### \$55,000

0 Bedroom, 0.00 Bathroom, Land on 0.15 Acres

Fawn Meadows, Delburne, Alberta

Residential fully serviced lot located next to a golf course in the village of Delburne! Fawn Meadows is a growing subdivision conveniently situated on the edge of town, yet still close to amenities like the Agri-plex arena, 4-H programs and a K-12 school. Delburne is an excellent, affordable option located only 40km east of Red Deer. An ideal choice of location for raising a family away from the busy city, or simply settling down somewhere quiet.

#### **Exterior**

Lot Description Back Lane, No Neighbours Behind, Gentle Sloping, Sloped Down