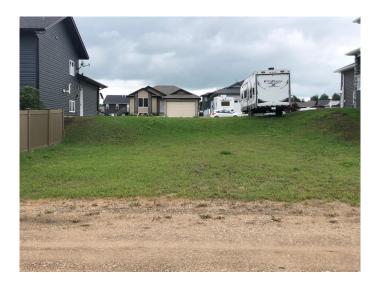

#### \$55,000

0 Bedroom, 0.00 Bathroom, Land on 0.15 Acres

Fawn Meadows, Delburne, Alberta

Residential fully serviced lot located next to a golf course in the village of Delburne! Fawn Meadows is a growing subdivision conveniently situated on the edge of town, yet still close to amenities like the Agri-plex arena, 4-H programs and a K-12 school. Delburne is an excellent, affordable option located only 40km east of Red Deer. An ideal choice of location for raising a family away from the busy city, or simply settling down somewhere quiet.

#### **Exterior**

Lot Description Back Lane, No Neighbours Behind, Gentle Sloping, Sloped Down