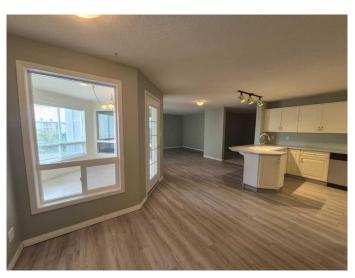

### \$2,000

2 Bedroom, 2.00 Bathroom, 1,400 sqft Rental on 0.00 Acres

Varsity Village, Lethbridge, Alberta

Fantastic Penthouse suite in west Lethbridge. Secured entry building with secured entry parking. This particular stall is covered. 1,400sq.ft of comfortable space with large master bedroom with ensuite and walk-in closet. It also offers a large Flex room or space that can easily be used as an office if you are working from home, and you can just take a few steps to the Sun-room for coffee break or go al little further to the large balcony overlooking the complex. All applicants subject to income verification (qualifying gross household income of \$6,000/month) and credit check.

## Interior

Interior Features Breakfast Bar, Ceiling Fan(s), Elevator, No Smoking Home, Pantry,

Storage, Walk-In Closet(s), Wood Counters, Sauna

Appliances Dishwasher, Refrigerator, Stove(s)

Heating Baseboard, Boiler, Central