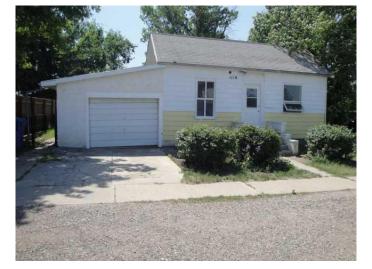

# \$209,900 - 1110 41 Avenue N, Lethbridge

MLS® #A2229196

# \$209,900

2 Bedroom, 1.00 Bathroom, 764 sqft Residential on 0.14 Acres

Legacy Ridge / Hardieville, Lethbridge, Alberta

This 770 sq ft, 2-bedroom, 1-bathroom home is perfect for first-time buyers or investors! Freshly updated with new flooring, fresh paint, and a brand-new stove, it's bright, inviting, and completely move-in ready. The covered deck offers a great outdoor space, while the large 50 x 125 lot gives you room to enjoy. With an attached single garage and a shed for extra storage, this home is both practical and charming. Conveniently located near the new Legacy Park, it combines affordability with a great locationâ€"don't miss out on this fantastic opportunity!