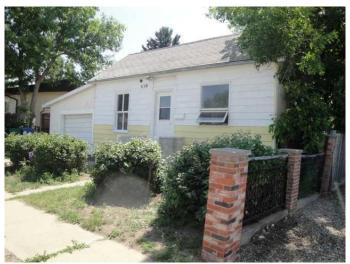

# \$209,900 - 1110 41 Avenue N, Lethbridge

MLS® #A2229196

# \$209,900

2 Bedroom, 1.00 Bathroom, 764 sqft Residential on 0.14 Acres

Legacy Ridge / Hardieville, Lethbridge, Alberta

This 770 sq ft, 2-bedroom, 1-bathroom home is perfect for first-time buyers or investors! Freshly updated with new flooring, fresh paint, and a brand-new stove, it's bright, inviting, and completely move-in ready. The covered deck offers a great outdoor space, while the large 50 x 125 lot gives you room to enjoy. With an attached single garage and a shed for extra storage, this home is both practical and charming. Conveniently located near the new Legacy Park, it combines affordability with a great locationâ€"don't miss out on this fantastic opportunity!