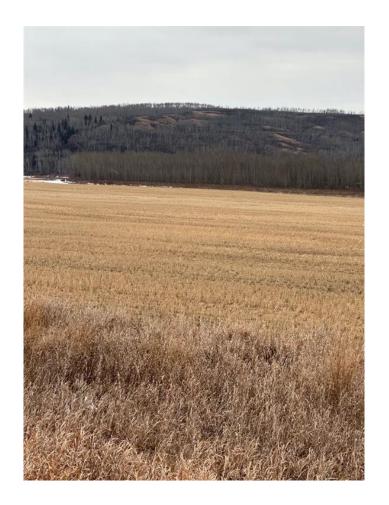

### \$129,900

0 Bedroom, 0.00 Bathroom, Land on 2.89 Acres

NONE, Rural Birch Hills County, Alberta

River Front Property Located on the Smoky River Just Northeast of Watino. This is your chance to own your own piece of land next to a river that you would be able to enjoy as well. Don't let this chance slip away call today.