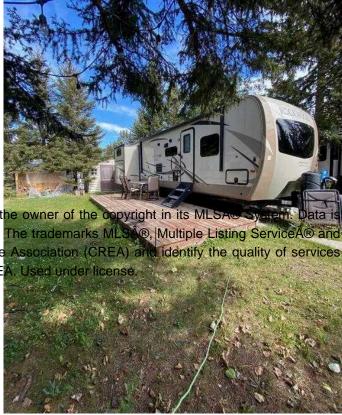

## \$105,000

0 Bedroom, 0.00 Bathroom, Land on 0.07 Acres

Tall Timber, Rural Mountain View County, Alberta

Welcome to #29 Timber Drive in the beautiful Tall Timber leisure Park. If you are looking for a well laid out family geared RV in a super family friendly RV park, then look no more...This Cadillac unit could sleep 8 with a great family room area in the rear consisting of 3 bunk beds and a love seat hide-a-bed the perfect kid zone. The main area has a couch, TV, eating nook, large fridge, covered sink (making for extra counter), microwave and covered stove top and oven. The master bed room at the front has plenty of storage and its own TV. The roomy bathroom has a large shower with room to move around. Seriously one of the best floor plans I've seen in an RV and it shows like new! Definitely a 10! The west facing deck has room to enjoy your evening with your favorite beverage on but I would be remiss if I didn't mention the FABULOUS outdoor kitchen WOW!!! The site includes a roomy shed, firepit area and a wonderful shade tree to relax under. Tall Timber is one of Sundre's most sought after RV parks where you own the lot and the extra's include an indoor swimming pool with a large hot tub, snack/convenient store, pickle ball court, playground, tennis courts and trails along the Red Deer River. This is a special unit on a great site close to all the amenities. Book a viewing today and get in before this years camping season is over.

## **Listing Details**

Listing Office CIR Realty

Data is supplied by Pillar 9â,¢ MLS® System. Pillar 9â,¢ is the owner of the copyright in its MLSA® System. Data is deemed reliable but is not guaranteed accurate by Pillar 9â,¢. The trademarks MLS®, Multiple Listing Service® and the associated logos are owned by The Canadian Real Estate Association (CREA) and identify the quality of services provided by real estate professionals who are members of CREA. Used under license.