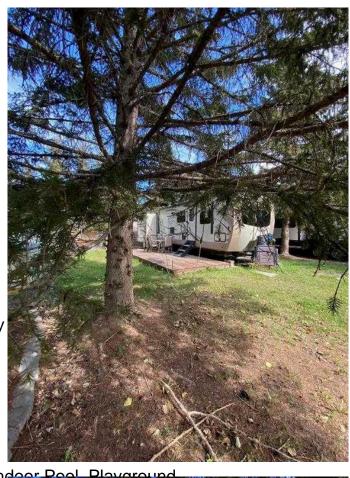

## \$105,000

0 Bedroom, 0.00 Bathroom, Land on 0.07 Acres

Tall Timber, Rural Mountain View County, Alberta

Welcome to #29 Timber Drive in the beautiful Tall Timber leisure Park. If you are looking for a well laid out family geared RV in a super family friendly RV park, then look no more...This Cadillac unit could sleep 8 with a great family room area in the rear consisting of 3 bunk beds and a love seat hide-a-bed the perfect kid zone. The main area has a couch, TV, eating nook, large fridge, covered sink (making for extra counter), microwave and covered stove top and oven. The master bed room at the front has plenty of storage and its own TV. The roomy bathroom has a large shower with room to move around. Seriously one of the best floor plans I've seen in an RV and it shows like new! Definitely a 10! The west facing deck has room to enjoy your evening with your favorite beverage on but I would be remiss if I didn't mention the FABULOUS outdoor kitchen WOW!!! The site includes a roomy shed, firepit area and a wonderful shade tree to relax under. Tall Timber is one of Sundre's most sought after RV parks where you own the lot and the extra's include an indoor swimming pool with a large hot tub, snack/convenient store, pickle ball court, playground, tennis courts and trails along the Red Deer River. This is a special unit on a great site close to all the amenities. Book a viewing today and get in before this years camping season is over.

### **Amenities**

Amenities Clubhouse, Coin Laundry, Indeer Pa