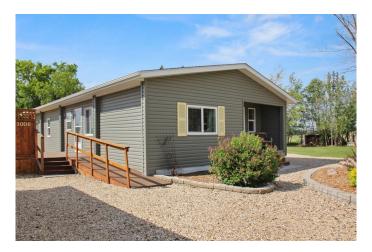

# \$325,000

3 Bedroom, 2.00 Bathroom, 1,320 sqft Residential on 0.81 Acres

Duhamel, Duhamel, Alberta

Welcome to 1006 Anger Street in Duhamel a beautifully transformed mobile home that has been completely gutted and renovated into a warm, welcoming house with modern comforts and thoughtful design throughout. Set on an expansive 0.81-acre lot, this property offers the perfect blend of privacy, functionality, and flexibility for full-time living or as a seasonal retreat. This 3-bedroom, 1.5-bathroom home includes a 2-piece ensuite off the front bedroom, with the potential to create a fourth bedroom to suit your needs. The home sits on 15 concrete pilings, officially classifying it as real property no longer considered a mobile home. This not only adds to the structural integrity but also increases financing and resale flexibility. Inside, the bright and spacious living room flows into an open-concept kitchen and dining area, which offers seamless access to the deck - perfect for entertaining or relaxing outdoors. The main bathroom is a full 3-piece and is designed to be wheelchair accessible, as is the large front deck. Laundry is conveniently located on the main floor, and there is excellent storage throughout the home. Major updates provide peace of mind and energy efficiency, including 2x6-equivalent framing, R-20 insulation, a high-efficiency furnace ('20), hot water tank ('16), and LED lighting installed in '21. The roof was replaced in '21, and the septic pump was updated in '22. Plumbing has been upgraded with PEX and ABS lines, and the home is serviced by municipal water. Additionally, the

original well remains on the property with a functioning pump currently disconnected but still accessible for future use. A spacious, detached two-car garage with a concrete floor offers ample space for vehicles, storage, or a workshop. It's also wired with a rough-in connection for a future hot tub, conveniently located in the deck area. The gravel driveway provides easy access, and the surrounding garden beds are well maintained, with raised planters ready for your personal touch. Adding to the versatility of this property are two powered campsites with seasonal water and sewer connections, complete with air lines for winterizing. Whether you're looking to host friends and family or generate extra income during the summer months, this feature provides excellent potential. There's even hot and cold outdoor taps on the north side of the house, making it easy to install an outdoor shower for guests or campers. Whether you're looking for a peaceful rural lifestyle, a place to host and entertain, or an income-generating summer spot just 15 minutes from Camrose, this one-of-a-kind home offers it all.