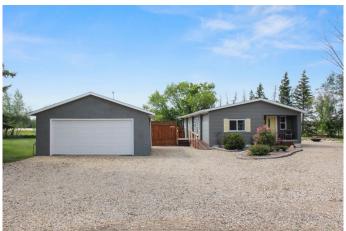

original well remains on the property with a functioning pump currently disconnected but still accessible for future use. A spacious, detached two-car garage with a concrete floor offers ample space for vehicles, storage, or a workshop. It's also wired with a rough-in connection for a future hot tub, conveniently located in the deck area. The gravel driveway provides easy access, and the surrounding garden beds are well maintained, with raised planters ready for your personal touch. Adding to the versatility of this property are two powered campsites with seasonal water and sewer connections, complete with air lines for winterizing. Whether you're looking to host friends and family or generate extra income during the summer months, this feature provides excellent potential. There's even hot and cold outdoor taps on the north side of the house, making it easy to install an outdoor shower for guests or campers. Whether you're looking for a peaceful rural lifestyle, a place to host and entertain, or an income-generating summer spot just 15 minutes from Camrose, this one-of-a-kind home offers it all.

#### **Amenities**

Parking Spaces 5

Parking Double Garage Detached

# of Garages 2