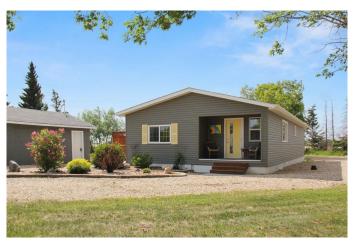

# \$325,000

3 Bedroom, 2.00 Bathroom, 1,320 sqft Residential on 0.81 Acres

Duhamel, Duhamel, Alberta

Welcome to 1006 Anger Street in Duhamel a beautifully transformed mobile home that has been completely gutted and renovated into a warm, welcoming house with modern comforts and thoughtful design throughout. Set on an expansive 0.81-acre lot, this property offers the perfect blend of privacy, functionality, and flexibility for full-time living or as a seasonal retreat. This 3-bedroom, 1.5-bathroom home includes a 2-piece ensuite off the front bedroom, with the potential to create a fourth bedroom to suit your needs. The home sits on 15 concrete pilings, officially classifying it as real property no longer considered a mobile home. This not only adds to the structural integrity but also increases financing and resale flexibility. Inside, the bright and spacious living room flows into an open-concept kitchen and dining area, which offers seamless access to the deck - perfect for entertaining or relaxing outdoors. The main bathroom is a full 3-piece and is designed to be wheelchair accessible, as is the large front deck. Laundry is conveniently located on the main floor, and there is excellent storage throughout the home. Major updates provide peace of mind and energy efficiency, including 2x6-equivalent framing, R-20 insulation, a high-efficiency furnace ('20), hot water tank ('16), and LED lighting installed in '21. The roof was replaced in '21, and the septic pump was updated in '22. Plumbing has been upgraded with PEX and ABS lines, and the home is serviced by municipal water. Additionally, the

original well remains on the property with a functioning pump currently disconnected but still accessible for future use. A spacious, detached two-car garage with a concrete floor offers ample space for vehicles, storage, or a workshop. It's also wired with a rough-in connection for a future hot tub, conveniently located in the deck area. The gravel driveway provides easy access, and the surrounding garden beds are well maintained, with raised planters ready for your personal touch. Adding to the versatility of this property are two powered campsites with seasonal water and sewer connections, complete with air lines for winterizing. Whether you're looking to host friends and family or generate extra income during the summer months, this feature provides excellent potential. There's even hot and cold outdoor taps on the north side of the house, making it easy to install an outdoor shower for guests or campers. Whether you're looking for a peaceful rural lifestyle, a place to host and entertain, or an income-generating summer spot just 15 minutes from Camrose, this one-of-a-kind home offers it all.