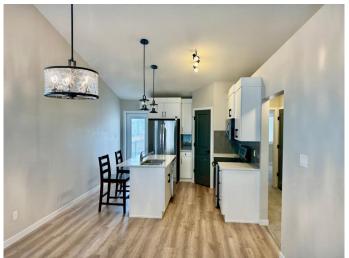

### \$459,000

4 Bedroom, 3.00 Bathroom, 1,009 sqft Residential on 0.08 Acres

Garry Station, Lethbridge, Alberta

Ideal for first-time buyers or savvy investors, this modern 4-bedroom bi-level offers smart design and flexible living. The bright open floor plan flows into a spacious lower level with a separate entrance and wet barâ€"perfect for hosting, roommates, or multi-generational living. Rear parking and a convenient location near schools, shopping, and transit make this property a practical and appealing choice.

#### Interior

Interior Features Kitchen Island

Appliances Dishwasher, Electric Stove, Refrigerator, Washer/Dryer, Washer/Dryer

Stacked

Heating Forced Air

Cooling None
Has Basement Yes

Basement Finished, Full, Suite, Walk-Up To Grade