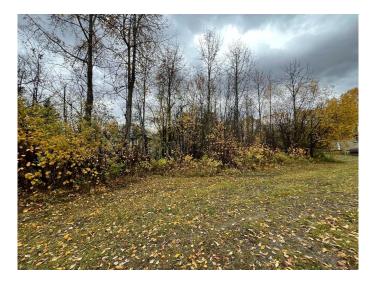

#### \$150,000

0 Bedroom, 0.00 Bathroom, Land on 0.29 Acres

Mewatha Beach, Rural Athabasca County, Alberta

A RARE FIND.. VACANT LOT in the heart of S.V of Mewatha Beach at Skeleton Lake. This lot is located on a quiet street with easy access to the lake with a well groomed path. No time line to build. Gas and power to the property line. \*\*Property next door is also available for sale\*\*