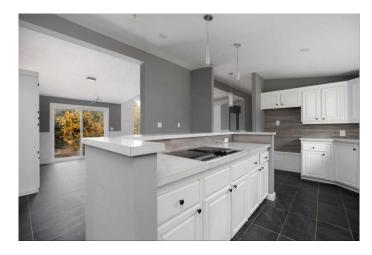

# \$354,900

3 Bedroom, 2.00 Bathroom, 1,937 sqft Residential on 0.29 Acres

Mewatha Beach, Rural Athabasca County, Alberta

NEWLY renovated and very modern 4 season home is situated in Mewatha Beach at Skeleton Lake on a corner LOT (12,763 SF). You want SPACE, you got it! Large Kitchen with Built-In Appliances, loads of counter space and cabinets plus a sit up nook. The dining room features built-In cabinets, easy access to a extra large wrap around deck and boasts an open concept to the living room PLUS there is an flex/games room for the bigger gatherings or just enjoy your own peace and space that this home has to offer. The entrance will greet you with custom stone work and more built-ins. Master has its own large ensuite with his/her sink, separate tub and shower, 2 more great size bedrooms at the other end offering extra privacy, main bathroom has dual sinks and separate mud room/laundry room. You will love all the details in the high ceilings and everything is on ONE LEVEL and NO CARPET. So many upgrades such as new flooring throughout, new paint, doors, light features, siding, metal roof, wiring, drywall, tubs and shower, the list goes on. This community is known for being a great neighborhood, boating, swimming, fishing, quadding, skidooing, golfing, camp fires and social gatherings. Only 1.5 hrs from Edmonton, 2.5 hrs from Fort McMurray and 10min from Boyle. \*\*\*\*The LOT next door(12,634 SF-322 Evergreen Rd) is ALSO

### Interior

Interior Features Built-in Features, High Ceilings, Kitchen Island, No Animal Home, No

Smoking Home, Open Floorplan, Vaulted Ceiling(s), Vinyl Windows

Appliances Microwave, Built-In Electric Range, Built-In Oven