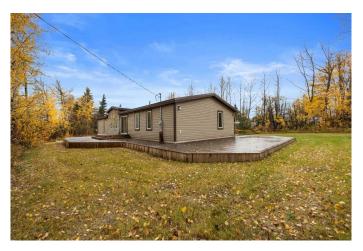

# \$354,900

3 Bedroom, 2.00 Bathroom, 1,937 sqft Residential on 0.29 Acres

Mewatha Beach, Rural Athabasca County, Alberta

NEWLY renovated and very modern 4 season home is situated in Mewatha Beach at Skeleton Lake on a corner LOT (12,763 SF). You want SPACE, you got it! Large Kitchen with Built-In Appliances, loads of counter space and cabinets plus a sit up nook. The dining room features built-In cabinets, easy access to a extra large wrap around deck and boasts an open concept to the living room PLUS there is an flex/games room for the bigger gatherings or just enjoy your own peace and space that this home has to offer. The entrance will greet you with custom stone work and more built-ins. Master has its own large ensuite with his/her sink, separate tub and shower, 2 more great size bedrooms at the other end offering extra privacy, main bathroom has dual sinks and separate mud room/laundry room. You will love all the details in the high ceilings and everything is on ONE LEVEL and NO CARPET. So many upgrades such as new flooring throughout, new paint, doors, light features, siding, metal roof, wiring, drywall, tubs and shower, the list goes on. This community is known for being a great neighborhood, boating, swimming, fishing, quadding, skidooing, golfing, camp fires and social gatherings. Only 1.5 hrs from Edmonton, 2.5 hrs from Fort McMurray and 10min from Boyle. \*\*\*\*The LOT next door(12,634 SF-322 Evergreen Rd) is ALSO

available for sale. This is Definitely a Rare find and makes its a Great opportunity to invest into your future with no restrictions on time line to build (perhaps a big shop is in your future.. got to love option)\*\*\* \*\*\* seller is guessing the cistern 1200 GAL and septic is 1500 GAL