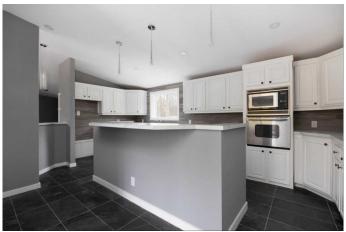

# \$354,900

3 Bedroom, 2.00 Bathroom, 1,937 sqft Residential on 0.29 Acres

Mewatha Beach, Rural Athabasca County, Alberta

NEWLY renovated and very modern 4 season home is situated in Mewatha Beach at Skeleton Lake on a corner LOT (12,763 SF). You want SPACE, you got it! Large Kitchen with Built-In Appliances, loads of counter space and cabinets plus a sit up nook. The dining room features built-In cabinets, easy access to a extra large wrap around deck and boasts an open concept to the living room PLUS there is an flex/games room for the bigger gatherings or just enjoy your own peace and space that this home has to offer. The entrance will greet you with custom stone work and more built-ins. Master has its own large ensuite with his/her sink, separate tub and shower, 2 more great size bedrooms at the other end offering extra privacy, main bathroom has dual sinks and separate mud room/laundry room. You will love all the details in the high ceilings and everything is on ONE LEVEL and NO CARPET. So many upgrades such as new flooring throughout, new paint, doors, light features, siding, metal roof, wiring, drywall, tubs and shower, the list goes on. This community is known for being a great neighborhood, boating, swimming, fishing, quadding, skidooing, golfing, camp fires and social gatherings. Only 1.5 hrs from Edmonton, 2.5 hrs from Fort McMurray and 10min from Boyle. \*\*\*\*The LOT next door(12,634 SF-322 Evergreen Rd) is ALSO

### Interior

Interior Features Built-in Features, High Ceilings, Kitchen Island, No Animal Home, No

Smoking Home, Open Floorplan, Vaulted Ceiling(s), Vinyl Windows

Appliances Microwave, Built-In Electric Range, Built-In Oven