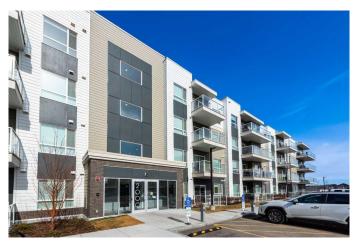

## \$369,000

2 Bedroom, 2.00 Bathroom, 923 sqft Residential on 0.00 Acres

Seton, Calgary, Alberta

Terrific two bedroom, fourth floor condo in Seton Summit! This spacious 923 square foot unit provides plenty of natural sunlight with its south facing balcony. The large kitchen has great flow, is ideal for entertaining, has beautiful stainless steel appliances, and offers ample storage room for discerning chefs! The spacious main bedroom features an ensuite with a large shower and his & hers sinks! The second, four piece bathroom is private, spacious, and ideal for guests, a roommate, or kids! Ample storage can be found in the closets and the insuite laundry room (with washer and dryer). This condo is close to everything including the South Health Campus, shopping, grocery stores, the YMCA, and Stoney Trail!