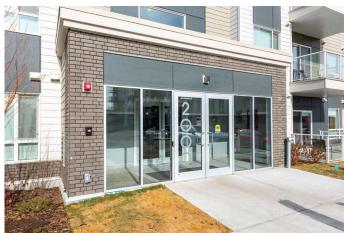

## \$369,000

2 Bedroom, 2.00 Bathroom, 923 sqft Residential on 0.00 Acres

Seton, Calgary, Alberta

Terrific two bedroom, fourth floor condo in Seton Summit! This spacious 923 square foot unit provides plenty of natural sunlight with its south facing balcony. The large kitchen has great flow, is ideal for entertaining, has beautiful stainless steel appliances, and offers ample storage room for discerning chefs! The spacious main bedroom features an ensuite with a large shower and his & hers sinks! The second, four piece bathroom is private, spacious, and ideal for guests, a roommate, or kids! Ample storage can be found in the closets and the insuite laundry room (with washer and dryer). This condo is close to everything including the South Health Campus, shopping, grocery stores, the YMCA, and Stoney Trail!