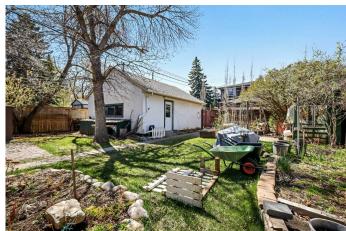

### \$799,900

4 Bedroom, 2.00 Bathroom, 1,052 sqft Residential on 0.14 Acres

Killarney/Glengarry, Calgary, Alberta

This original bungalow home on a 50' x 120' lot is on a well located and quite desirable side street in Killarney. It has a unique feel that must be seen. This well enjoyed and loved property is ready for new ownership be it for living, investment, renovation or even redevelopment. An ever gentrifying community, Killarney offers some of the best parts of inner city living in its own unique way. Come and see for yourself today.

#### **Exterior**

Exterior Features None

Lot Description Back Lane, Rectangular Lot

Roof Asphalt Shingle

Construction Stucco

Foundation Poured Concrete