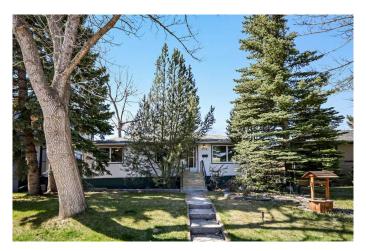

# \$799,900 - 3115 Kilkenny Road Sw, Calgary

MLS® #A2228858

### \$799,900

4 Bedroom, 2.00 Bathroom, 1,052 sqft Residential on 0.14 Acres

Killarney/Glengarry, Calgary, Alberta

This original bungalow home on a 50' x 120' lot is on a well located and quite desirable side street in Killarney. It has a unique feel that must be seen. This well enjoyed and loved property is ready for new ownership be it for living, investment, renovation or even redevelopment. An ever gentrifying community, Killarney offers some of the best parts of inner city living in its own unique way. Come and see for yourself today.

Built in 1952

#### **Essential Information**

MLS® # A2228858 Price \$799,900

Bedrooms 4
Bathrooms 2.00

Full Baths 2

Square Footage 1,052 Acres 0.14

Acres 0.14 Year Built 1952

Type Residential

Sub-Type Detached Style Bungalow

#### **Exterior**

Exterior Features None

Lot Description Back Lane, Rectangular Lot

Roof Asphalt Shingle

Construction Stucco

Foundation Poured Concrete