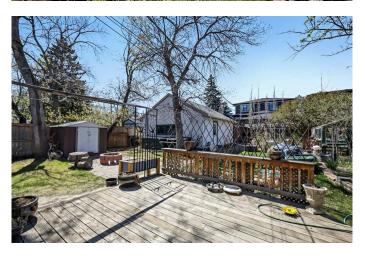

### \$799,900

4 Bedroom, 2.00 Bathroom, 1,052 sqft Residential on 0.14 Acres

Killarney/Glengarry, Calgary, Alberta

This original bungalow home on a 50' x 120' lot is on a well located and quite desirable side street in Killarney. It has a unique feel that must be seen. This well enjoyed and loved property is ready for new ownership be it for living, investment, renovation or even redevelopment. An ever gentrifying community, Killarney offers some of the best parts of inner city living in its own unique way. Come and see for yourself today.

#### **Exterior**

Exterior Features None

Lot Description Back Lane, Rectangular Lot

Roof Asphalt Shingle

Construction Stucco

Foundation Poured Concrete