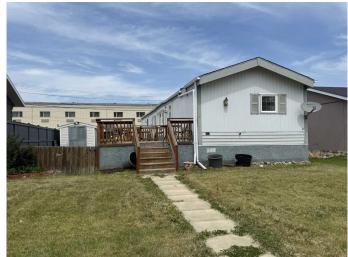

## \$95,000

2 Bedroom, 2.00 Bathroom, 1,078 sqft Residential on 0.14 Acres

NONE, Hanna, Alberta

Perfect Starter, Retirement, or Investment Property! This well-maintained 2-bedroom, 2-bathroom home is an ideal choice whether you're looking to downsize, get into the market, or invest in a solid revenue property. Thoughtfully designed, the layout features two generously sized bedrooms located at opposite ends of the home for added privacyâ€"each with its own full bathroom. Enjoy the open and inviting living room that flows into the eat-in kitchenâ€"perfect for everyday living and entertaining. Recent updates include new flooring, fresh paint, and modernized bathrooms. With three decks on both the east and west sides, there's no shortage of space to relax outdoors. The home also features a convenient ramp for easy access, rear parking (gravel pad), and an outdoor storage shed. Ample space, practical features, and a well-planned layout make this home a must-see. At this price, it won't last longâ€"book your showing today!