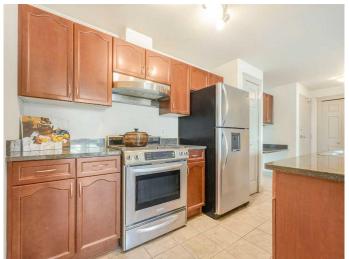

#### Interior

Interior Features Granite Counters, Kitchen Island

Appliances Dishwasher, Electric Stove, Range Hood, Refrigerator, Washer/Dryer

Heating Forced Air, Natural Gas

Cooling Central Air

Fireplace Yes # of Fireplaces 1