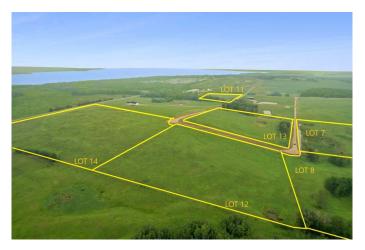

# \$208,000

0 Bedroom, 0.00 Bathroom, Land on 9.24 Acres

NONE, Rural Ponoka County, Alberta

This 9.24+- acres of near-lakeside property sits just one mile up the road from the shoreline at Parkland Beach, within the newly developing Siebel Subdivision. This six-lot bare land subdivision offers a rare opportunity to build in a peaceful setting with lake life just minutes away. Lot sizes range from 8.39+/-acres up to 20+/- acres, with prices ranging from \$158,000 to \$344,00, depending on size and services. These lots may be purchased with full services for an additional \$25,000. This includes power, gas, and an access road with culvert at the buyer's preferred location within the property.

This is a newly developed subdivisionâ€"clean, organized, and thoughtfully laid out. Some parcels enjoy direct, elevated views of Gull Lakeâ€"ideal for taking in sunsets or planning a home that makes the most of the scenery. All lots are within moments of the public boat dock, fishing spots, swimming beach, and a full range of water sports access, making this an excellent choice for those drawn to lake living.

Access is straightforward and simpleâ€"no gravel travel, no confusing turnsâ€"just direct approach off paved roads. Located within Ponoka County, the area blends quiet, rural character with easy access to year-round recreation. Gull Lake Public Beach and Gull Lake Golf Course are just down the road, offering swimming, boating, and summer