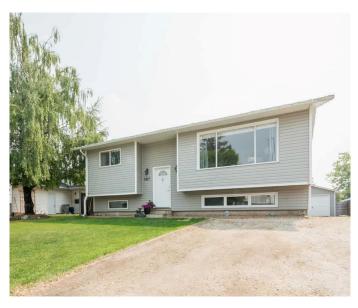

#### \$389,900

4 Bedroom, 3.00 Bathroom, 1,062 sqft Residential on 0.14 Acres

Patterson Place., Grande Prairie, Alberta

VERY WELL KEPT FULLY DEVELOPED HOME WITH HEATED DETACHED GARAGE IN PATTERSON!!! This 4 bedroom and 2 1/2 bathroom home sits on a large lot!! The large kitchen has solid oak cabinets, a gas cooktop, a built-in the-wall oven, a tile backsplash, and tile floors. The dining area has garden doors leading out to a deck. New light fixtures. There are bamboo hardwood floors in the living room and dining room. The primary suite has a double closet and a 2 piece bathroom, bedroom 2, and a main bathroom with tile tub surround and tile floors complete the main floor. The developed basement has a huge family room with laminate flooring, bedrooms 3 & 4, a 3 piece bathroom, and a laundry room complete the basement. New upgraded carpet in all 4 bedrooms!! The detached garage is heated and has 220 amp. The backyard is huge and great for kids, RV parking, landscaped, gas line for b.b.g on the deck, fenced, and storage underneath the deck. There is AC for those hot summer nights!!! New siding, windows, and shingles!! The furnace and hot water tank are newer!! Truly a great family home and next door to a playground and Forbes school is just walking distance. Don't miss out book your showing today!!

### **Essential Information**

| MLS® #         | A2228689        |
|----------------|-----------------|
| Price          | \$389,900       |
| Bedrooms       | 4               |
| Bathrooms      | 3.00            |
| Full Baths     | 2               |
| Half Baths     | 1               |
| Square Footage | 1,062           |
| Acres          | 0.14            |
| Year Built     | 1981            |
| Туре           | Residential     |
| Sub-Type       | Detached        |
| Style          | <b>Bi-Level</b> |
| Status         | Active          |
|                |                 |