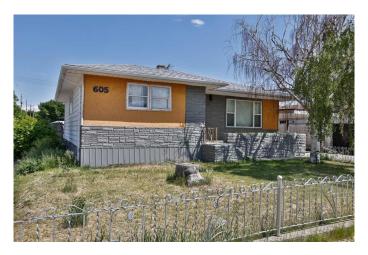

## \$322,900

4 Bedroom, 1.00 Bathroom, 1,187 sqft Residential on 0.15 Acres

Westminster, Lethbridge, Alberta

Opportunity knocksâ€"priced under \$325,000! This spacious bungalow in a mature northside neighbourhood offers great value, located on a huge lot with only one direct neighbour. Conveniently close to schools, parks, shopping, and with easy access throughout Lethbridge, it's a solid option in a desirable location.

The main floor features 3 bedrooms, a large living room with a picture window, and a functional kitchen with backyard access.

Downstairs includes a 4th bedroom (window does not meet egress), a framed-in area for a potential 5th bedroom, a roughed-in second bathroom, and plenty of additional space ready for future development.

The home also includes a separate side entrance, a carport, and ample room for a future garageâ€"buyers are encouraged to confirm options with the City of Lethbridge.

If you're looking for space, flexibility, and the opportunity to add value, this home is worth a look.