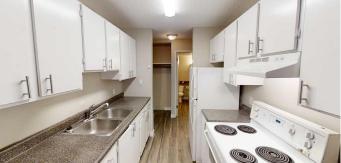

## \$1,359

2 Bedroom, 1.00 Bathroom, 925 sqft Rental on 0.00 Acres

Avondale., Grande Prairie, Alberta

Bachelor unit in Cedar Manor! Conveniently located bachelor 1 bath apartment. Unit features entry closet, storage room/pantry, and newer vinyl plank floors. Private balcony, good sized room and 4 piece bathroom. The building features keyless fob entry, door buzzer, security cameras and security patrols. Onsite coin laundry. Rent includes water and heat. Above ground parking available for \$10/mo. \*Cat Friendly with \$50/mo pet fee.\*

Appliances Oven, Range Hood, Refrigerator, Stove(s)

**Exterior** 

Roof Asphalt Shingle

**Additional Information** 

Date Listed June 6th, 2025

Days on Market 4

**Listing Details** 

Listing Office Grassroots Realty Group Ltd.