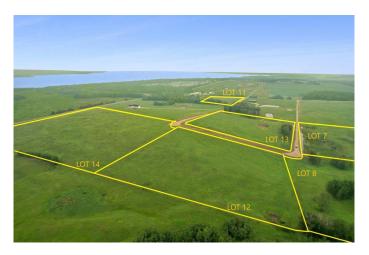

## \$168,000

0 Bedroom, 0.00 Bathroom, Land on 8.39 Acres

NONE, Rural Ponoka County, Alberta

This 8.39+- acres of near-lakeside property sits just one mile up the road from the shoreline at Parkland Beach, within the newly developing Siebel Subdivision. This six-lot bare land subdivision offers a rare opportunity to build in a peaceful setting with lake life just minutes away. Lot sizes range from 8.39+/-acres up to 20+/- acres, with prices ranging from \$158,000 to \$344,00, depending on size and services. These lots may be purchased with full services for an additional \$25,000. This includes power, gas, and an access road with culvert at the buyer's preferred location within the property.

This is a newly developed subdivisionâ€"clean, organized, and thoughtfully laid out. Some parcels enjoy direct, elevated views of Gull Lakeâ€"ideal for taking in sunsets or planning a home that makes the most of the scenery. All lots are within moments of the public boat dock, fishing spots, swimming beach, and a full range of water sports access, making this an excellent choice for those drawn to lake living.

# **Community Information**

Address On Township Road 422 Lot 8

Subdivision NONE

City Rural Ponoka County

County Ponoka County

Province Alberta
Postal Code T0C 2J0